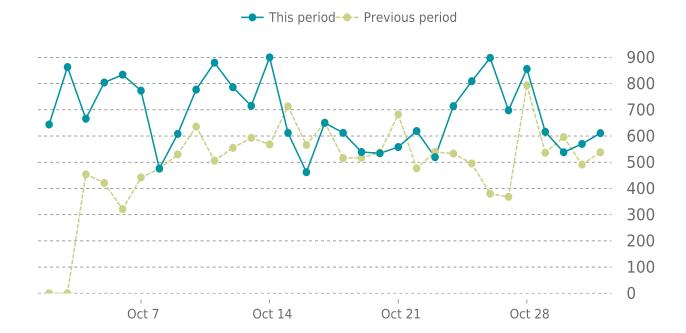

## **ANALYTICS**

Traffic up by: **37%** 10/01/2022 to 10/31/2022

### **SESSIONS**