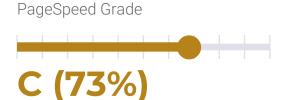

### **PERFORMANCE**

PageSpeed score: 73; YSlow score: 85

2

Backups created: **30** 09/01/2022 to 09/30/2022

Total backups available: 91

### MOST RECENT SCAN

09/26/2022

Previous check: 74%

### PERFORMANCE HISTORY

| Date             | Load time | PageSpeed | YSlow   |
|------------------|-----------|-----------|---------|
| 09/26/2022 04:13 | 1.10 s    | C (73%)   | B (85%) |
| 09/19/2022 08:00 | 1.29 s    | C (74%)   | B (85%) |
| 09/12/2022 07:36 | 1.07 s    | C (74%)   | B (85%) |
| 09/05/2022 05:44 | 1.08 s    | C (74%)   | B (85%) |