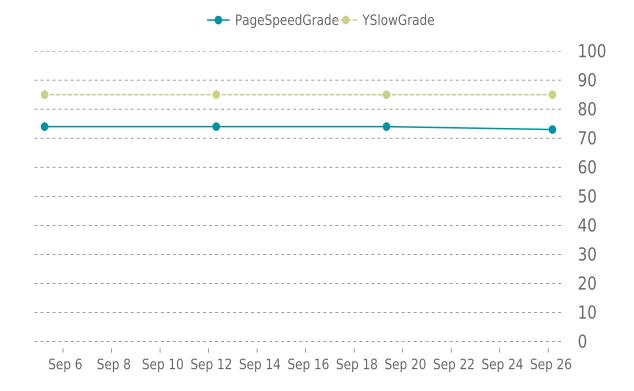

### PERFORMANCE OVERVIEW

### PERFORMANCE HISTORY

| Date             | Load time | PageSpeed | YSlow   |
|------------------|-----------|-----------|---------|
| 09/26/2022 04:13 | 1.10 s    | C (73%)   | B (85%) |
| 09/19/2022 08:00 | 1.29 s    | C (74%)   | B (85%) |
| 09/12/2022 07:36 | 1.07 s    | C (74%)   | B (85%) |
| 09/05/2022 05:44 | 1.08 s    | C (74%)   | B (85%) |