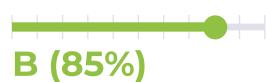

### **PERFORMANCE**

PageSpeed score: 73; YSlow score: 85

2

Backups created: **30** 09/01/2022 to 09/30/2022

Total backups available: 91

### YSlow Grade

Previous check: 85%

### PERFORMANCE HISTORY

| Date             | Load time | PageSpeed | YSlow   |
|------------------|-----------|-----------|---------|
| 09/26/2022 04:13 | 1.10 s    | C (73%)   | B (85%) |
| 09/19/2022 08:00 | 1.29 s    | C (74%)   | B (85%) |
| 09/12/2022 07:36 | 1.07 s    | C (74%)   | B (85%) |
| 09/05/2022 05:44 | 1.08 s    | C (74%)   | B (85%) |