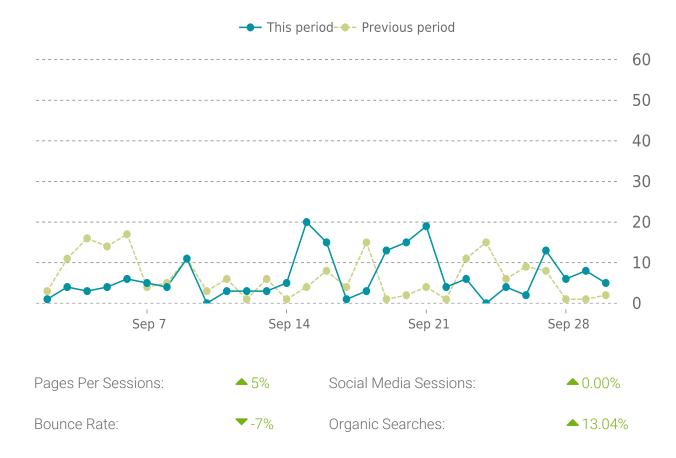

### **UPTIME HISTORY**

| Event | Date       | Reason | Duration |
|-------|------------|--------|----------|
| UP    | 06/20/2022 | -      | 102d 3h  |

Traffic up by: **1%** 09/01/2022 to 09/30/2022

### **OVERVIEW**

Sessions

**0.1K** ▲ 1%

Pageviews

0.3K

Session duration

01m:52s

**▲** 58%

### **SESSIONS**

| Referrers   | Sessions |
|-------------|----------|
| (direct)    | 125      |
| google      | 49       |
| payneco.net | 15       |
| duckduckgo  | 2        |
| bing        | 2        |

| Countries     | Sessions |  |
|---------------|----------|--|
| United States | 181      |  |
| Germany       | 6        |  |
| Philippines   | 1        |  |
| France        | 1        |  |
| Australia     | 1        |  |

| Pages             | Sessions |  |
|-------------------|----------|--|
| /                 | 174      |  |
| /about-abb-payne/ | 89       |  |
| /portfolio/       | 60       |  |
| /our-story/       | 11       |  |
| /contact-us/      | 10       |  |