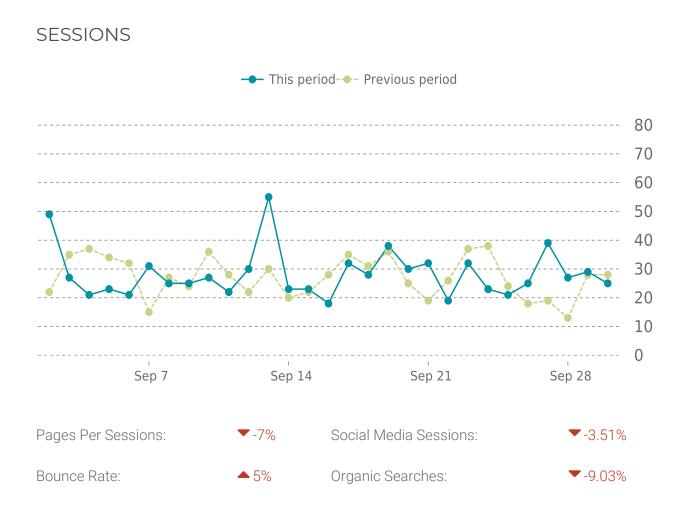

#### UPTIME HISTORY

| Event | Date       | Reason | Duration |
|-------|------------|--------|----------|
| UP    | 07/24/2022 | -      | 68d 13h  |

Traffic up by: **5%** 

#### OVERVIEW

Session duration **01m:13s** • -19%

| Referrers                         | Sessions        |
|-----------------------------------|-----------------|
| (direct)                          | 511             |
| google                            | 259             |
| bing                              | 28              |
| m.facebook.com                    | 24              |
| facebook.com                      | 19              |
| 0                                 |                 |
| Countries                         | Sessions        |
| United States                     | Sessions<br>830 |
|                                   |                 |
| United States                     | 830             |
| United States<br>Canada           | 830             |
| United States<br>Canada<br>France | 830<br>23<br>4  |