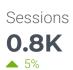

Press Version: 6.0.2



#### BACKUPS

Backups created: 90; Latest one on: 10/03/2022 5:59



#### UPTIME

Overall uptime: 100.000%



#### ANALYTICS

Pageviews: 2201; Site sessions: 869



#### SECURITY

Your website is safe



#### PERFORMANCE

PageSpeed score: 80; YSlow score: 85



Backups created: **30** 

Total backups available: 90

#### LATEST BACKUPS





Backup size 1006.51MB



W



Published posts

Approved comments



i

Active Theme

Creative Bread Studio

### 



Up for: **68d 13h** Overall Uptime: **100.000%** 

#### OVERVIEW

last 24 hours

100%

last 7 days 100% last 30 days

100%

#### UPTIME HISTORY

| Event | Date       | Reason | Duration |
|-------|------------|--------|----------|
| UP    | 07/24/2022 | -      | 68d 13h  |





Traffic up by: **5%** 

#### OVERVIEW





Session duration **01m:13s** • -19%



| Referrers                         | Sessions        |
|-----------------------------------|-----------------|
| (direct)                          | 511             |
| google                            | 259             |
| bing                              | 28              |
| m.facebook.com                    | 24              |
| facebook.com                      | 19              |
| 0                                 |                 |
| Countries                         | Sessions        |
| United States                     | Sessions<br>830 |
|                                   |                 |
| United States                     | 830             |
| United States<br>Canada           | 830             |
| United States<br>Canada<br>