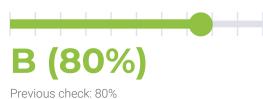

# **OPERFORMANCE**

Total performance checks: **4** 09/01/2022 to 09/30/2022

MOST RECENT SCAN

09/26/2022

PageSpeed Grade

PERFORMANCE OVERVIEW

YSlow Grade

PageSpeedGrade - YSlowGrade 100 90 80 70 60 \_ \_ \_ \_ \_ \_ \_ \_ \_ \_ \_ \_ \_ \_ \_ \_ \_ \_ 50 40 \_ \_ \_ \_ \_ \_ \_ \_ \_ \_ \_ \_ \_ \_ \_ \_ 30 20 10 \_\_\_\_\_ 0 Sep 6 Sep 8 Sep 10 Sep 12 Sep 14 Sep 16 Sep 18 Sep 20 Sep 22 Sep 24 Sep 26

#### PERFORMANCE HISTORY

| Date             | Load time | PageSpeed | YSlow   |
|------------------|-----------|-----------|---------|
| 09/26/2022 07:38 | 1.67 s    | B (80%)   | B (85%) |
| 09/19/2022 07:43 | 1.40 s    | B (80%)   | B (84%) |
| 09/12/2022 07:01 | 1.27 s    | B (80%)   | B (84%) |
| 09/05/2022 08:02 | 1.35 s    | B (80%)   | B (84%) |