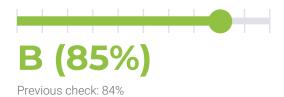

# **OPERFORMANCE**

Total performance checks: **4** 09/01/2022 to 09/30/2022

MOST RECENT SCAN

09/26/2022

PageSpeed Grade

PERFORMANCE OVERVIEW

YSlow Grade

PageSpeedGrade - YSlowGrade 100 90 80 70 60 \_ \_ \_ \_ \_ \_ \_ \_ \_ \_ \_ \_ \_ \_ \_ \_ \_ \_ 50 40 \_ \_ \_ \_ \_ \_ \_ \_ \_ \_ \_ \_ \_ \_ \_ \_ 30 20 10 \_\_\_\_\_ 0 Sep 6 Sep 8 Sep 10 Sep 12 Sep 14 Sep 16 Sep 18 Sep 20 Sep 22 Sep 24 Sep 26

#### PERFORMANCE HISTORY

| Date             | Load time | PageSpeed | YSlow   |
|------------------|-----------|-----------|---------|
| 09/26/2022 07:38 | 1.67 s    | B (80%)   | B (85%) |
| 09/19/2022 07:43 | 1.40 s    | B (80%)   | B (84%) |
| 09/12/2022 07:01 | 1.27 s    | B (80%)   | B (84%) |
| 09/05/2022 08:02 | 1.35 s    | B (80%)   | B (84%) |