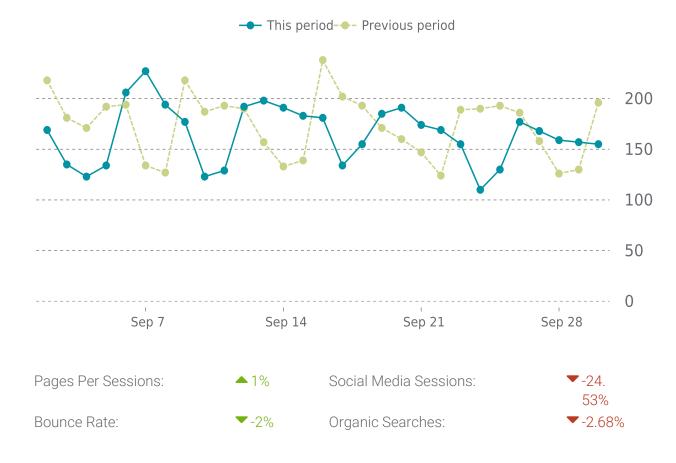

### **UPTIME HISTORY**

| Event | Date       | Reason | Duration |
|-------|------------|--------|----------|
| UP    | 06/21/2022 | -      | 101d 21h |

Traffic down by: **2%** 09/01/2022 to 09/30/2022

### **OVERVIEW**

Sessions

**5.1K ▼** -2%

Pageviews

Session duration