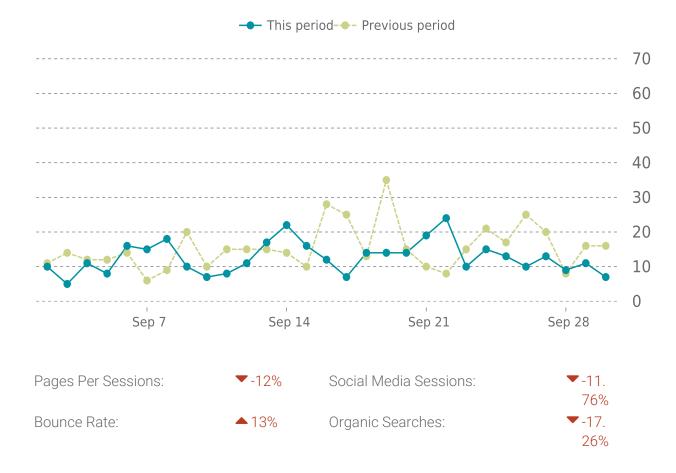

### **OVERVIEW**

Sessions

**0.3K ▼** -15%

Pageviews

**0.7K ▼** -26%

Session duration

### **SESSIONS**

| Referrers       | Sessions |
|-----------------|----------|
| google          | 236      |
| (direct)        | 100      |
| l.facebook.com  | 14       |
| bing            | 13       |
| l.instagram.com | 5        |

| Countries     | Sessions |  |  |
|---------------|----------|--|--|
| United States | 299      |  |  |
| Pakistan      | 27       |  |  |
| India         | 10       |  |  |
| Russia        | 7        |  |  |
| China         | 7        |  |  |

| Pages              | Sessions |
|--------------------|----------|
| /                  | 363      |
| /about-norman/     | 151      |
| /new-construction/ | 69       |
| /renovation/       | 51       |
| /chris-miller/     | 22       |