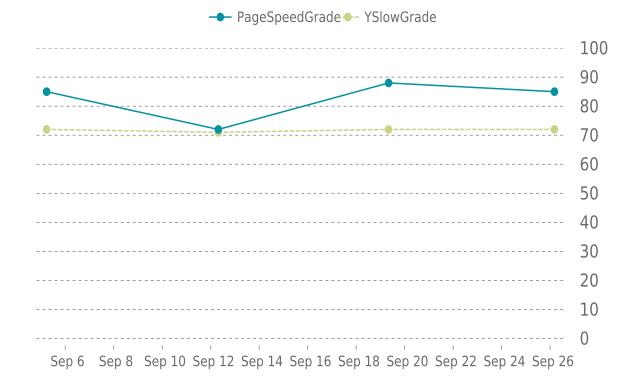

### MOST RECENT SCAN

09/26/2022

Previous check: 88%

### YSlow Grade

Previous check: 72%

### PERFORMANCE HISTORY

| Date             | Load time | PageSpeed | YSlow   |
|------------------|-----------|-----------|---------|
| 09/26/2022 04:15 | 1.68 s    | B (85%)   | C (72%) |
| 09/19/2022 08:03 | 1.60 s    | B (88%)   | C (72%) |
| 09/12/2022 07:34 | 1.77 s    | C (72%)   | C (71%) |
| 09/05/2022 05:33 | 1.67 s    | B (85%)   | C (72%) |