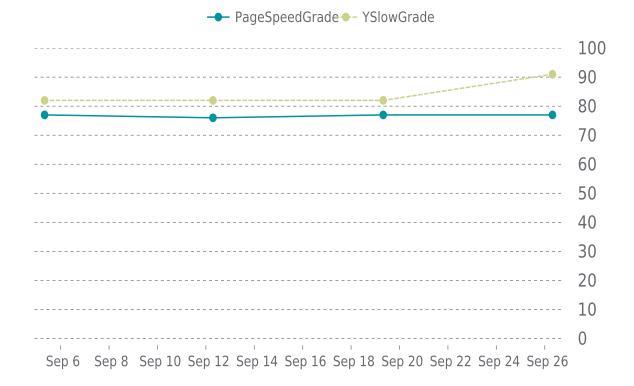

### MOST RECENT SCAN

09/26/2022

PageSpeed Grade

C (77%)

Previous check: 77%

YSlow Grade

Previous check: 82%

### PERFORMANCE HISTORY

| Date             | Load time | PageSpeed | YSlow   |
|------------------|-----------|-----------|---------|
| 09/26/2022 07:40 | 0.97 s    | C (77%)   | A (91%) |
| 09/19/2022 07:52 | 1.13 s    | C (77%)   | B (82%) |
| 09/12/2022 07:02 | 1.45 s    | C (76%)   | B (82%) |
| 09/05/2022 08:03 | 1.13 s    | C (77%)   | B (82%) |