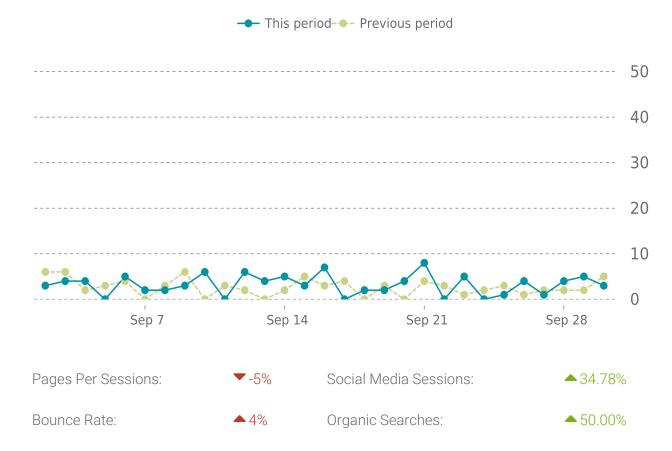

### **OVERVIEW**

Sessions

**100 ▲** 20%

Pageviews

**0.2K** 

Session duration

01m:29s

**9**%

### **SESSIONS**

| Referrers      | Sessions |
|----------------|----------|
| google         | 52       |
| m.facebook.com | 13       |
| l.facebook.com | 10       |
| (direct)       | 8        |
| baidu          | 6        |
|                |          |

| Countries     | Sessions |  |
|---------------|----------|--|
| United States | 73       |  |
| China         | 6        |  |
| India         | 3        |  |
| Sweden        | 2        |  |
| Philippines   | 2        |  |

| Pages                       | Sessions |
|-----------------------------|----------|
| /                           | 81       |
| /get-in-touch/              | 29       |
| /about-mds-interior-design/ | 20       |
| /all-mds-projects/          | 16       |
| /interior-design-services/  | 11       |