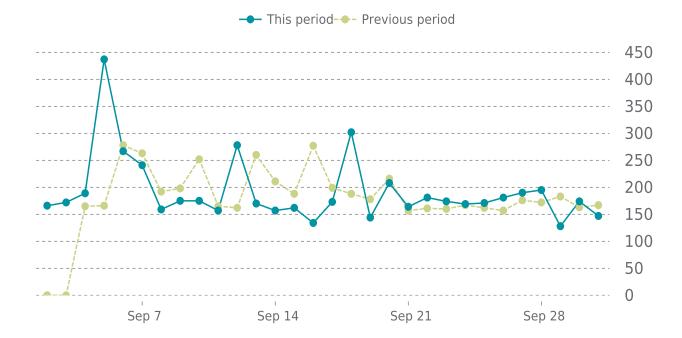

#### **ANALYTICS**

6.6% average increase in sessions in the previous period

## **ANALYTICS**

Traffic up by: **6.6%** 09/01/2022 to 09/30/2022

#### **SESSIONS**