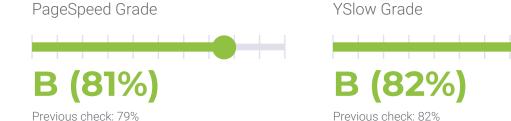

#### **PERFORMANCE**

PageSpeed score: 81; YSlow score: 82

Backups created: **30** 09/01/2022 to 09/30/2022

Total backups available: 90

#### PERFORMANCE HISTORY

| Date             | Load time | PageSpeed | YSlow   |
|------------------|-----------|-----------|---------|
| 09/26/2022 03:32 | 1.16 s    | B (81%)   | B (82%) |
| 09/19/2022 08:02 | 1.32 s    | C (79%)   | B (82%) |
| 09/12/2022 03:39 | 1.19 s    | D (69%)   | B (81%) |
| 09/05/2022 07:02 | 1.92 s    | C (78%)   | B (82%) |