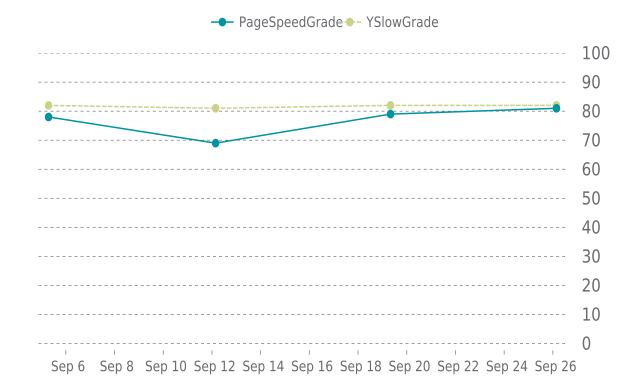

### **PERFORMANCE**

Total performance checks: 4

09/01/2022 to 09/30/2022

#### PERFORMANCE OVERVIEW

#### PERFORMANCE HISTORY

| Date             | Load time | PageSpeed | YSlow   |
|------------------|-----------|-----------|---------|
| 09/26/2022 03:32 | 1.16 s    | B (81%)   | B (82%) |
| 09/19/2022 08:02 | 1.32 s    | C (79%)   | B (82%) |
| 09/12/2022 03:39 | 1.19 s    | D (69%)   | B (81%) |
| 09/05/2022 07:02 | 1.92 s    | C (78%)   | B (82%) |