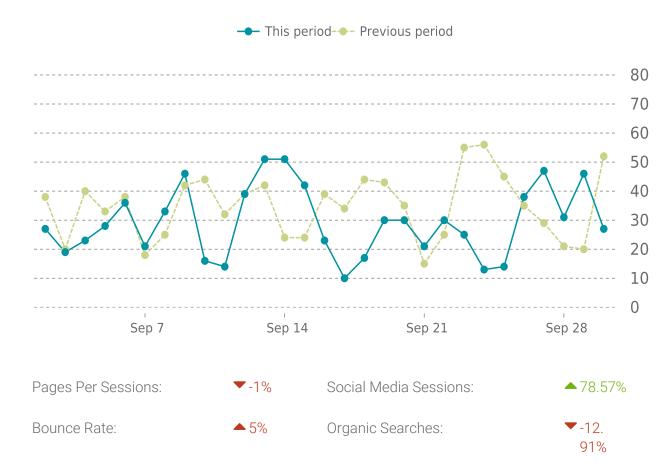

#### **UPTIME HISTORY**

| Event | Date       | Reason | Duration |
|-------|------------|--------|----------|
| UP    | 02/23/2022 | -      | 219d 6h  |

Traffic down by: **11%** 09/01/2022 to 09/30/2022

#### **OVERVIEW**

Sessions

**0.9K** ▼ -11%

Pageviews

**1.9K ▼** -12%

Session duration

01m:47s

**1**%

#### **SESSIONS**

| Referrers       | Sessions |
|-----------------|----------|
| google          | 607      |
| (direct)        | 267      |
| bing            | 23       |
| I.facebook.com  | 11       |
| lm.facebook.com | 9        |