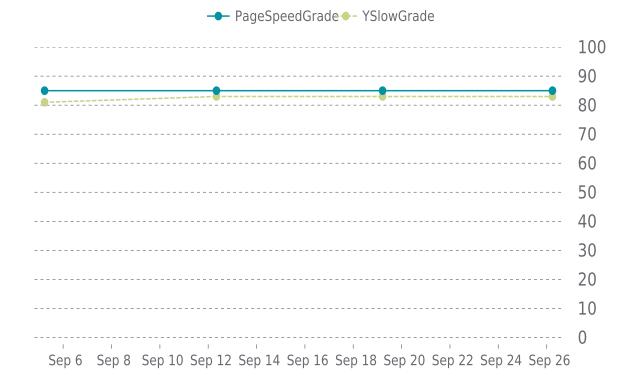

### PERFORMANCE OVERVIEW

### PERFORMANCE HISTORY

| Date             | Load time | PageSpeed | YSlow   |
|------------------|-----------|-----------|---------|
| 09/26/2022 05:45 | 1.44 s    | B (85%)   | B (83%) |
| 09/19/2022 05:05 | 1.41 s    | B (85%)   | B (83%) |
| 09/12/2022 08:11 | 1.47 s    | B (85%)   | B (83%) |
| 09/05/2022 05:33 | 1.35 s    | B (85%)   | B (81%) |