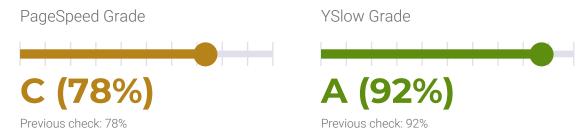

### **PERFORMANCE**

PageSpeed score: 78; YSlow score: 92

Backups created: **30** 09/01/2022 to 09/30/2022

Total backups available: 90