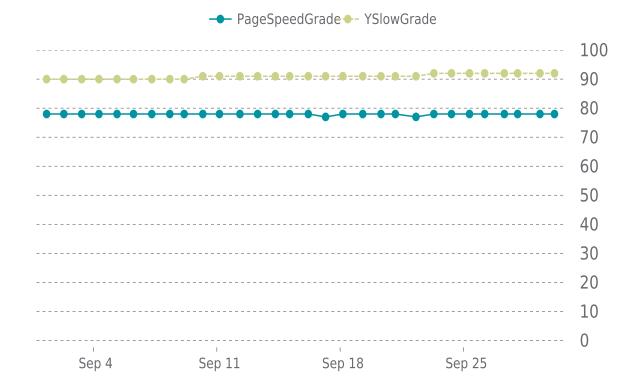

# **OPERFORMANCE**

Total performance checks: 30

09/01/2022 to 09/30/2022

# PERFORMANCE HISTORY (1/2)

| Date             | Load time | PageSpeed | YSlow   |
|------------------|-----------|-----------|---------|
| 09/30/2022 03:45 | 1.02 s    | C (78%)   | A (92%) |
| 09/29/2022 08:01 | 0.93 s    | C (78%)   | A (92%) |
| 09/28/2022 01:36 | 2.19 s    | C (78%)   | A (92%) |
| 09/27/2022 07:31 | 0.89 s    | C (78%)   | A (92%) |
| 09/26/2022 04:47 | 1.10 s    | C (78%)   | A (92%) |
| 09/25/2022 08:04 | 0.91 s    | C (78%)   | A (92%) |
| 09/24/2022 07:33 | 1.07 s    | C (78%)   | A (92%) |
| 09/23/2022 07:32 | 1.25 s    | C (78%)   | A (92%) |
| 09/22/2022 07:13 | 1.49 s    | C (77%)   | A (91%) |
| 09/21/2022 03:08 | 1.41 s    | C (78%)   | A (91%) |
| 09/20/2022 07:35 | 1.21 s    | C (78%)   | A (91%) |
| 09/19/2022 06:46 | 1.17 s    | C (78%)   | A (91%) |
| 09/18/2022 03:42 | 1.11 s    | C (78%)   | A (91%) |
| 09/17/2022 04:10 | 1.11 s    | C (77%)   | A (91%) |
| 09/16/2022 04:35 | 1.23 s    | C (78%)   | A (91%) |

# PERFORMANCE HISTORY (2/2)

| Date             | Load time | PageSpeed | YSlow   |
|------------------|-----------|-----------|---------|
| 09/15/2022 03:11 | 0.97 s    | C (78%)   | A (91%) |
| 09/14/2022 07:42 | 1.11 s    | C (78%)   | A (91%) |
| 09/13/2022 07:37 | 1.12 s    | C (78%)   | A (91%) |
| 09/12/2022 07:31 | 0.92 s    | C (78%)   | A (91%) |
| 09/11/2022 03:43 | 1.19 s    | C (78%)   | A (91%) |
| 09/10/2022 05:02 | 1.00 s    | C (78%)   | A (91%) |
| 09/09/2022 03:37 | 1.27 s    | C (78%)   | A (90%) |
| 09/08/2022 08:02 | 1.18 s    | C (78%)   | A (90%) |
| 09/07/2022 07:32 | 1.29 s    | C (78%)   | A (90%) |
| 09/06/2022 06:37 | 1.21 s    | C (78%)   | A (90%) |
| 09/05/2022 08:13 | 1.40 s    | C (78%)   | A (90%) |
| 09/04/2022 07:37 | 1.41 s    | C (78%)   | A (90%) |
| 09/03/2022 08:05 | 1.24 s    | C (78%)   | A (90%) |
| 09/02/2022 07:47 | 1.22 s    | C (78%)   | A (90%) |
| 09/01/2022 08:17 | 1.24 s    | C (78%)   | A (90%) |