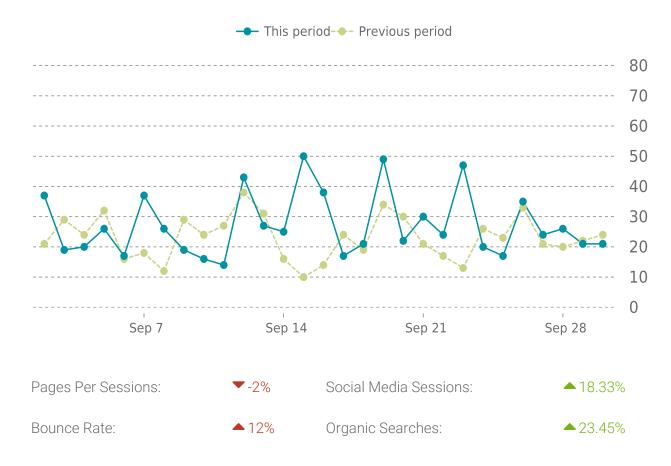

### **OVERVIEW**

Sessions

**0.8**K ▲ 25%

Pageviews

**2K ▲** 23%

Session duration

01m:44s

**23**%

### **SESSIONS**

09/01/2022 - 09/30/2022

| Referrers      | Sessions |
|----------------|----------|
| google         | 495      |
| (direct)       | 215      |
| yahoo          | 29       |
| I.facebook.com | 27       |
| bing           | 26       |
| Countries      | Sessions |
|                |          |