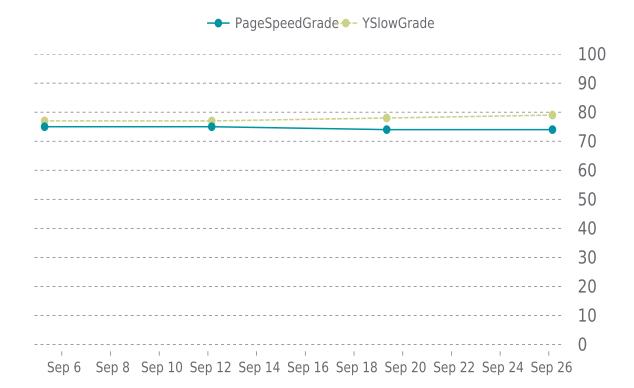

## **PERFORMANCE**

PageSpeed score: 74; YSlow score: 79

Backups created: **30** 09/01/2022 to 09/30/2022

Total backups available: 90

# **OPERFORMANCE**

Total performance checks: 4

09/01/2022 to 09/30/2022

## MOST RECENT SCAN

09/26/2022

PageSpeed Grade

C (74%)

Previous check: 74%

### YSlow Grade

Previous check: 78%

### PERFORMANCE OVERVIEW

# PERFORMANCE HISTORY

| Date             | Load time | PageSpeed | YSlow   |
|------------------|-----------|-----------|---------|
| 09/26/2022 03:35 | 1.61 s    | C (74%)   | C (79%) |
| 09/19/2022 08:14 | 2.09 s    | C (74%)   | C (78%) |
| 09/12/2022 03:45 | 1.70 s    | C (75%)   | C (77%) |
| 09/05/2022 07:02 | 1.55 s    | C (75%)   | C (77%) |