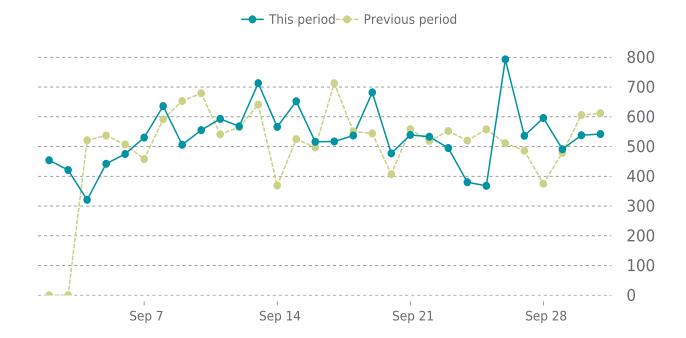

# **ANALYTICS**

5.9% average increase in sessions in the previous period

# **ANALYTICS**

Traffic up by: **5.9%** 09/01/2022 to 09/30/2022

# **SESSIONS**