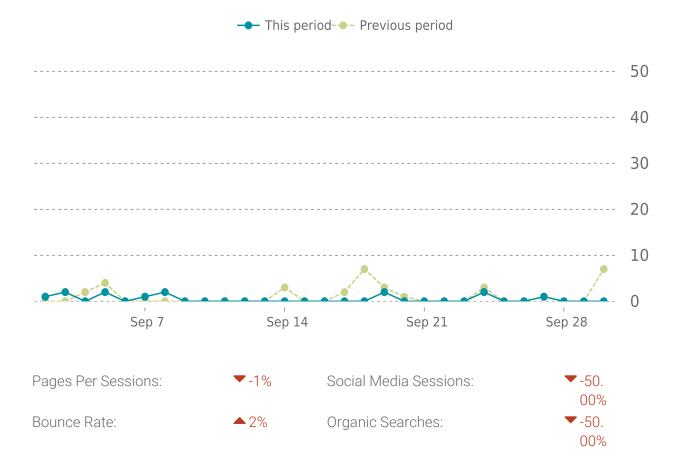

### **OVERVIEW**

Sessions

Pageviews

### **SESSIONS**

09/01/2022 - 09/30/2022

| Referrers                 | Sessions |
|---------------------------|----------|
| (direct)                  | 7        |
| baidu                     | 4        |
| facebook.com              | 1        |
| dataorchard.bubbleapps.io | 1        |

| Pages                    | Sessions |
|--------------------------|----------|
| /                        | 13       |
| /?fbclid=IwAR02s94njtMVi | 1        |

| Countries     | Sessions |
|---------------|----------|
| United States | 5        |
| China         | 4        |
| India         | 2        |
| France        | 1        |
| Philippines   | 1        |