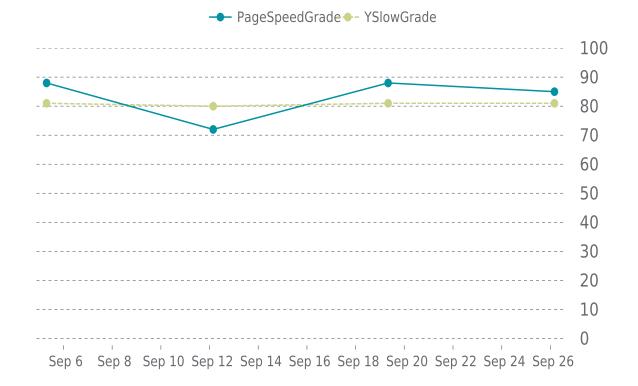

### MOST RECENT SCAN

09/26/2022

Previous check: 88%

YSlow Grade

Previous check: 81%

### PERFORMANCE OVERVIEW

09/01/2022 - 09/30/2022

### PERFORMANCE HISTORY

| Date             | Load time | PageSpeed | YSlow   |
|------------------|-----------|-----------|---------|
| 09/26/2022 04:02 | 2.42 s    | B (85%)   | B (81%) |
| 09/19/2022 08:03 | 1.16 s    | B (88%)   | B (81%) |
| 09/12/2022 03:37 | 1.33 s    | C (72%)   | B (80%) |
| 09/05/2022 07:20 | 1.29 s    | B (88%)   | B (81%) |