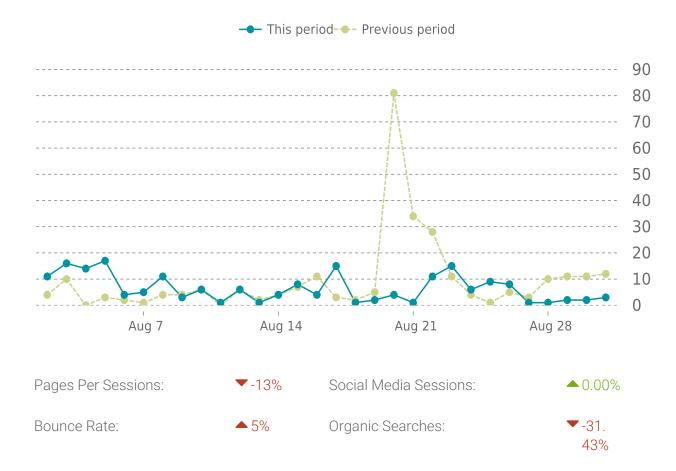

### **UPTIME HISTORY**

| Event | Date       | Reason | Duration |
|-------|------------|--------|----------|
| UP    | 06/20/2022 | -      | 72d 3h   |

Traffic down by: **32%** 08/01/2022 to 08/31/2022

### **OVERVIEW**

Sessions

**0.1K ▼** -32%

Pageviews

**0.3K ▼** -41%

Session duration

### **SESSIONS**

| Referrers        | Sessions |  |  |
|------------------|----------|--|--|
| (direct)         | 109      |  |  |
| google           | 46       |  |  |
| payneco.net      | 40       |  |  |
| bing             | 2        |  |  |
| design-bread.com | 1        |  |  |

| Countries     | Sessions |  |
|---------------|----------|--|
| United States | 195      |  |
| Australia     | 1        |  |
| India         | 1        |  |
| South Africa  | 1        |  |

| Pages             | Sessions |
|-------------------|----------|
| /                 | 162      |
| /portfolio/       | 79       |
| /about-abb-payne/ | 70       |
| /our-story/       | 16       |
| /in-the-press/    | 12       |