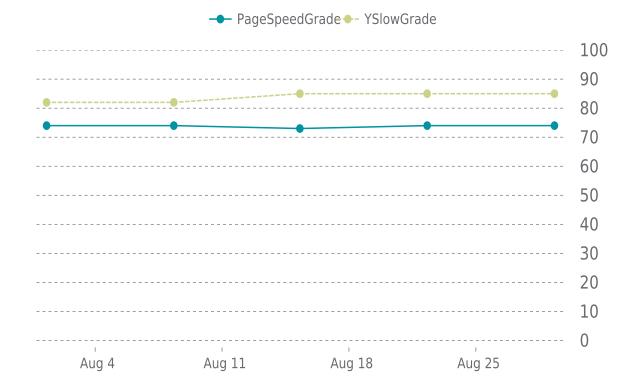

Total performance checks: 5

08/01/2022 to 08/31/2022

### PERFORMANCE HISTORY

| Date             | Load time | PageSpeed | YSlow   |
|------------------|-----------|-----------|---------|
| 08/29/2022 08:08 | 1.19 s    | C (74%)   | B (85%) |
| 08/22/2022 07:35 | 0.98 s    | C (74%)   | B (85%) |
| 08/15/2022 07:01 | 0.94 s    | C (73%)   | B (85%) |
| 08/08/2022 08:07 | 1.29 s    | C (74%)   | B (82%) |
| 08/01/2022 07:38 | 1.28 s    | C (74%)   | B (82%) |