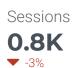

#### ANALYTICS

Pageviews: 2338; Site sessions: 870

#### UPTIME HISTORY

| Event | Date       | Reason | Duration |
|-------|------------|--------|----------|
| UP    | 07/24/2022 | -      | 38d 13h  |

Traffic down by: **3%** 08/01/2022 to 08/31/2022