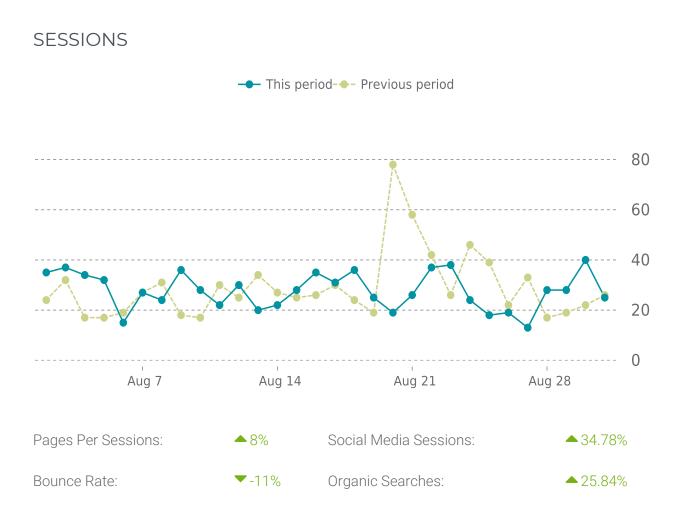

#### OVERVIEW

Session duration **01m:28s** 

| Referrers       | Sessions |
|-----------------|----------|
| (direct)        | 445      |
| google          | 295      |
| bing            | 33       |
| m.facebook.com  | 30       |
| eventective.com | 13       |

| Keywords                  | Sessions |
|---------------------------|----------|
| https://southernoaks.net/ | 1        |
| https://southernoaks.net/ |          |

| Pages                    | Sessions |
|--------------------------|----------|
| /                        | 994      |
| /gallery/                | 290      |
| /contact-southern-oak s  | 162      |
| /about-southern-oaks/    | 161      |
| /weddings-at-s outhern-o | 158      |

| Countries     | Sessions |
|---------------|----------|
| United States | 847      |
| Germany       | 5        |
| China         | 5        |
| India         | 4        |
| France        | 2        |