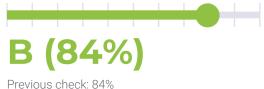

#### PERFORMANCE HISTORY

| Date             | Load time | PageSpeed | YSlow   |
|------------------|-----------|-----------|---------|
| 08/29/2022 06:32 | 1.44 s    | B (80%)   | B (84%) |
| 08/22/2022 08:10 | 1.44 s    | B (80%)   | B (84%) |
| 08/15/2022 07:10 | 1.17 s    | B (80%)   | B (84%) |
| 08/08/2022 08:10 | 1.18 s    | B (80%)   | B (84%) |
| 08/01/2022 03:31 | 1.19 s    | B (80%)   | B (84%) |