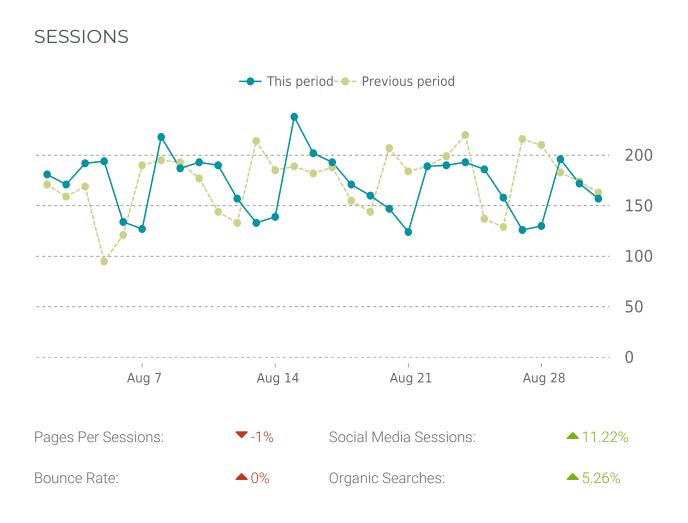

### ANALYTICS

Pageviews: 6428; Site sessions: 5492

#### UPTIME HISTORY

| Event | Date       | Reason | Duration |
|-------|------------|--------|----------|
| UP    | 06/21/2022 | -      | 71d 21h  |

Traffic up by: **3%** 08/01/2022 to 08/31/2022

#### OVERVIEW

Session duration

| Referrers                                | Sessions         |
|------------------------------------------|------------------|
| google                                   | 2882             |
| (direct)                                 | 2056             |
| bing                                     | 211              |
| tractorhouse.com                         | 76               |
| l.facebook.com                           | 69               |
|                                          |                  |
| Countries                                | Sessions         |
| Countries<br>United States               | Sessions<br>5360 |
|                                          |                  |
| United States                            | 5360             |
| United States<br>United Kingdom          | 5360<br>30       |
| United States<br>United Kingdom<br>India | 5360<br>30<br>13 |