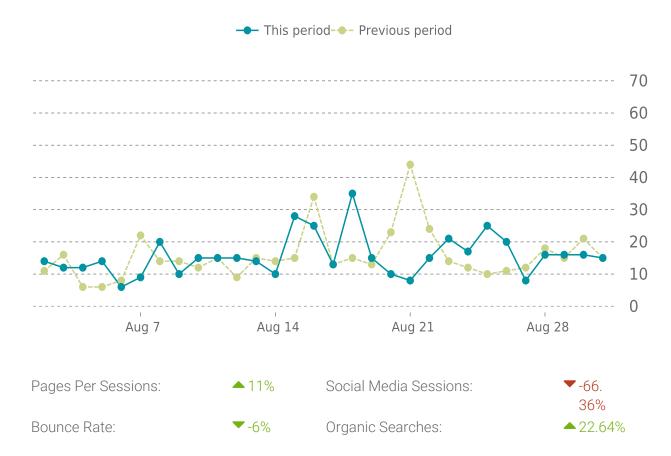

# **ANALYTICS**

Traffic up by: **3%** 08/01/2022 to 08/31/2022

# **OVERVIEW**

Sessions

**0.4K** ▲ 3%

Pageviews **1.1K** 

**1.11 14**%

Session duration

01m:57s

**1**30%