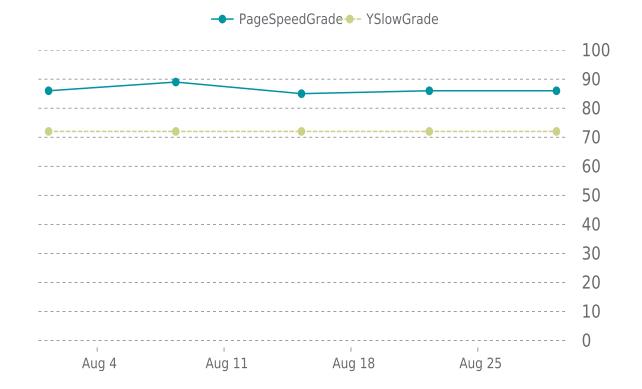

# PERFORMANCE OVERVIEW

# PERFORMANCE HISTORY

| Date             | Load time | PageSpeed | YSlow   |
|------------------|-----------|-----------|---------|
| 08/29/2022 08:01 | 1.64 s    | B (86%)   | C (72%) |
| 08/22/2022 07:44 | 1.59 s    | B (86%)   | C (72%) |
| 08/15/2022 06:31 | 1.80 s    | B (85%)   | C (72%) |
| 08/08/2022 08:08 | 1.34 s    | B (89%)   | C (72%) |
| 08/01/2022 07:44 | 1.53 s    | B (86%)   | C (72%) |