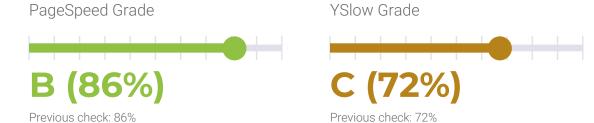

## **PERFORMANCE**

PageSpeed score: 86; YSlow score: 72

Backups created: **31** 08/01/2022 to 08/31/2022

Total backups available: 91

# **OPERFORMANCE**

Total performance checks: 5

08/01/2022 to 08/31/2022