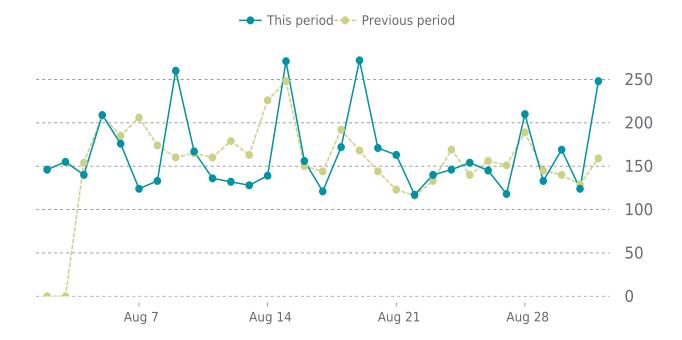

## **ANALYTICS**

Traffic up by: **6.3%** 08/01/2022 to 08/31/2022

#### **SESSIONS**

#### **ANALYTICS**

6.3% average increase in sessions in the previous period