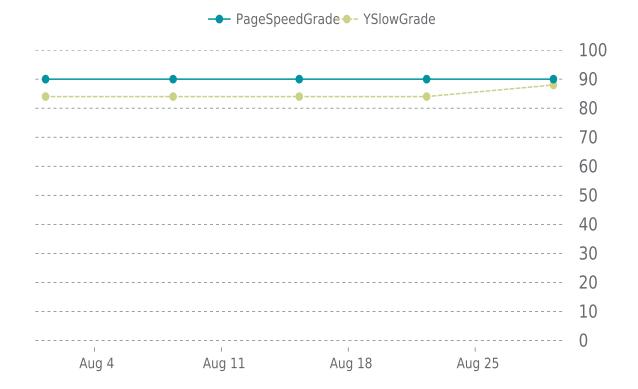

### **OPERFORMANCE**

Total performance checks: 5

08/01/2022 to 08/31/2022

#### PERFORMANCE OVERVIEW

#### PERFORMANCE HISTORY

| Date             | Load time | PageSpeed | YSlow   |
|------------------|-----------|-----------|---------|
| 08/29/2022 07:37 | 0.79 s    | A (90%)   | B (88%) |
| 08/22/2022 07:43 | 0.82 s    | A (90%)   | B (84%) |
| 08/15/2022 07:05 | 1.05 s    | A (90%)   | B (84%) |
| 08/08/2022 08:07 | 0.78 s    | A (90%)   | B (84%) |
| 08/01/2022 07:18 | 0.77 s    | A (90%)   | B (84%) |