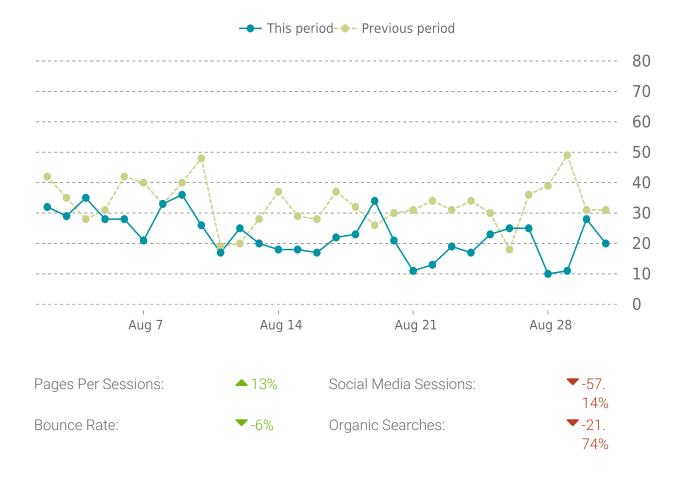

### **OVERVIEW**

Sessions

**0.7K ▼** -27%

Pageviews

**2.1K** 

Session duration

02m:19s

**1**3%

### **SESSIONS**

| Referrers  | Sessions |
|------------|----------|
| google     | 484      |
| (direct)   | 149      |
| bing       | 35       |
| yahoo      | 26       |
| duckduckgo | 13       |
| Countries  | Sessions |

| Pages                | Sessions |
|----------------------|----------|
| /                    | 699      |
| /plan-your-visit/    | 241      |
| /hours-and-location/ | 172      |
| /museum-exhibits/    | 122      |
| /artifact-gallery/   | 99       |

| Countries      | Sessions |
|----------------|----------|
| United States  | 709      |
| Canada         | 7        |
| Costa Rica     | 4        |
| United Kingdom | 3        |
| Germany        | 3        |