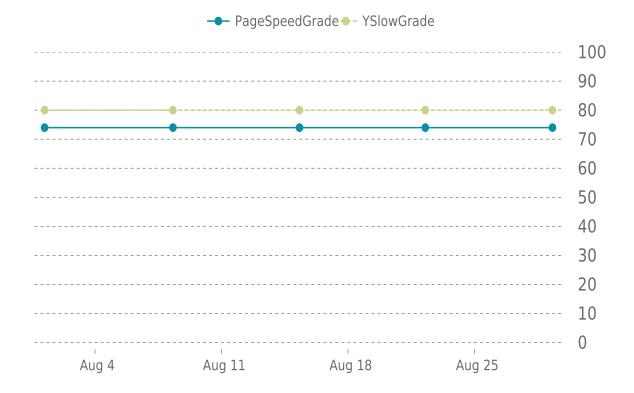

### **PERFORMANCE**

PageSpeed score: 74; YSlow score: 80

Backups created: **31** 08/01/2022 to 08/31/2022

Total backups available: 51

### MOST RECENT SCAN

08/29/2022

Previous check: 74%

### YSlow Grade

Previous check: 80%

### PERFORMANCE HISTORY

| Date             | Load time | PageSpeed | YSlow   |
|------------------|-----------|-----------|---------|
| 08/29/2022 07:34 | 2.02 s    | C (74%)   | B (80%) |
| 08/22/2022 06:42 | 1.51 s    | C (74%)   | B (80%) |
| 08/15/2022 07:39 | 1.27 s    | C (74%)   | B (80%) |
| 08/08/2022 07:36 | 0.99 s    | C (74%)   | B (80%) |
| 08/01/2022 05:05 | 1.07 s    | C (74%)   | B (80%) |