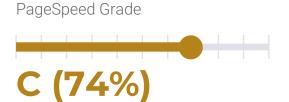

### MOST RECENT SCAN

08/29/2022

Previous check: 74%

### PERFORMANCE HISTORY

| Date             | Load time | PageSpeed | YSlow   |
|------------------|-----------|-----------|---------|
| 08/29/2022 07:34 | 2.02 s    | C (74%)   | B (80%) |
| 08/22/2022 06:42 | 1.51 s    | C (74%)   | B (80%) |
| 08/15/2022 07:39 | 1.27 s    | C (74%)   | B (80%) |
| 08/08/2022 07:36 | 0.99 s    | C (74%)   | B (80%) |
| 08/01/2022 05:05 | 1.07 s    | C (74%)   | B (80%) |