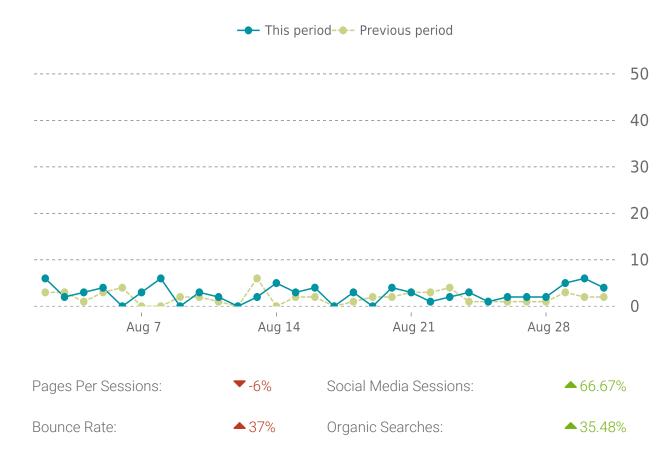

## ANALYTICS

Traffic up by: **53%** 08/01/2022 to 08/31/2022

### **OVERVIEW**

Sessions

89

**53**%

Pageviews

0.2K

**44**%

Session duration

**▼** -10%

### **SESSIONS**

| Referrers       | Sessions |
|-----------------|----------|
| google          | 38       |
| (direct)        | 20       |
| m.facebook.com  | 11       |
| l.instagram.com | 9        |
| baidu           | 2        |

| Countries     | Sessions |
|---------------|----------|
| United States | 67       |
| Philippines   | 3        |
| India         | 3        |
| Singapore     | 3        |
| Indonesia     | 3        |

| Pages                       | Sessions |
|-----------------------------|----------|
| /                           | 82       |
| /about-mds-interior-design/ | 25       |
| /get-in-touch/              | 24       |
| /mds-projects/              | 14       |
| /residential-projects/      | 12       |