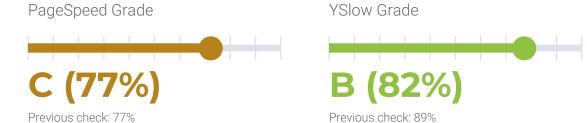

### **PERFORMANCE**

PageSpeed score: 77; YSlow score: 82

Backups created: 31 08/01/2022 to 08/31/2022

Total backups available: 90

### PERFORMANCE HISTORY

| Date             | Load time | PageSpeed | YSlow   |
|------------------|-----------|-----------|---------|
| 08/29/2022 06:37 | 1.11 s    | C (77%)   | B (82%) |
| 08/22/2022 08:11 | 1.11 s    | C (77%)   | B (89%) |
| 08/15/2022 08:15 | 1.16 s    | C (77%)   | B (89%) |
| 08/08/2022 07:37 | 0.58 s    | C (77%)   | B (89%) |
| 08/01/2022 05:13 | 0.79 s    | C (77%)   | B (89%) |