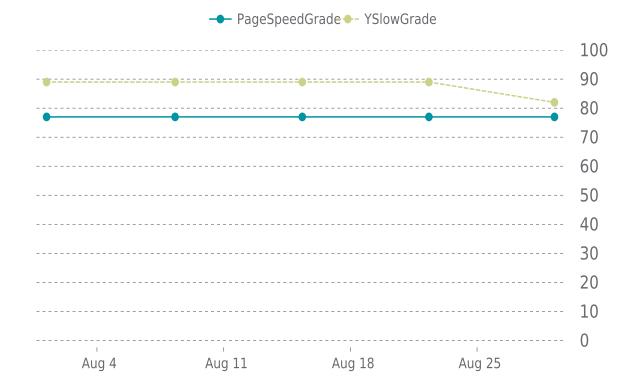

### PERFORMANCE OVERVIEW

### PERFORMANCE HISTORY

| Date             | Load time | PageSpeed | YSlow   |
|------------------|-----------|-----------|---------|
| 08/29/2022 06:37 | 1.11 s    | C (77%)   | B (82%) |
| 08/22/2022 08:11 | 1.11 s    | C (77%)   | B (89%) |
| 08/15/2022 08:15 | 1.16 s    | C (77%)   | B (89%) |
| 08/08/2022 07:37 | 0.58 s    | C (77%)   | B (89%) |
| 08/01/2022 05:13 | 0.79 s    | C (77%)   | B (89%) |