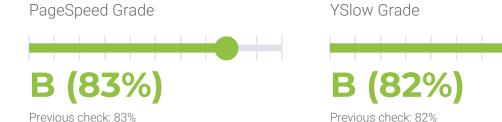

# **PERFORMANCE**

PageSpeed score: 83; YSlow score: 82

Backups created: **31** 08/01/2022 to 08/31/2022

Total backups available: 91

# PERFORMANCE HISTORY

| Date             | Load time | PageSpeed | YSlow   |
|------------------|-----------|-----------|---------|
| 08/29/2022 08:14 | 0.93 s    | B (83%)   | B (82%) |
| 08/22/2022 07:30 | 1.06 s    | B (83%)   | B (82%) |
| 08/15/2022 06:38 | 0.99 s    | B (83%)   | B (82%) |
| 08/08/2022 08:02 | 1.08 s    | B (83%)   | B (83%) |
| 08/01/2022 06:41 | 1.01 s    | B (83%)   | B (82%) |