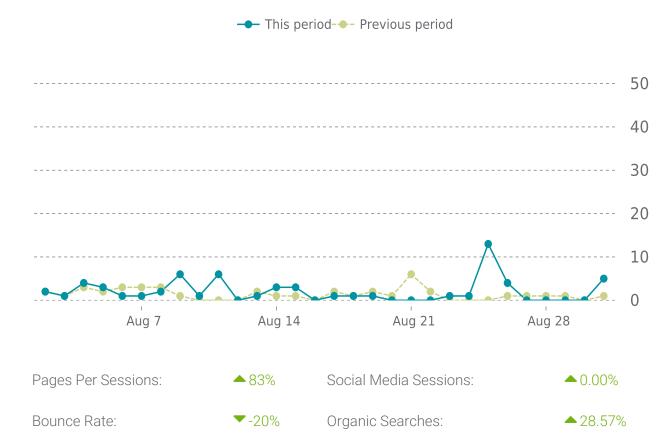

# ANALYTICS

Traffic up by: **51%** 08/01/2022 to 08/31/2022

# **OVERVIEW**

Sessions

**62** 

**5**1%

Pageviews

**0.1K △** 177%

01m:38s

**▲** 569%

### **SESSIONS**

| Referrers      | Sessions |
|----------------|----------|
| (direct)       | 37       |
| bing           | 11       |
| google         | 7        |
| cn.bing.com    | 2        |
| m.facebook.com | 2        |

| Countries     | Sessions |  |
|---------------|----------|--|
| United States | 55       |  |
| China         | 2        |  |
| Germany       | 2        |  |
| Philippines   | 1        |  |
| South Africa  | 1        |  |

| Pages                   | Sessions |
|-------------------------|----------|
| /                       | 61       |
| /faculty-staff/         | 20       |
| /contact-us/            | 6        |
| /degrees-and-programs/  | 5        |
| /?et_pb_preview=true&et | 2        |