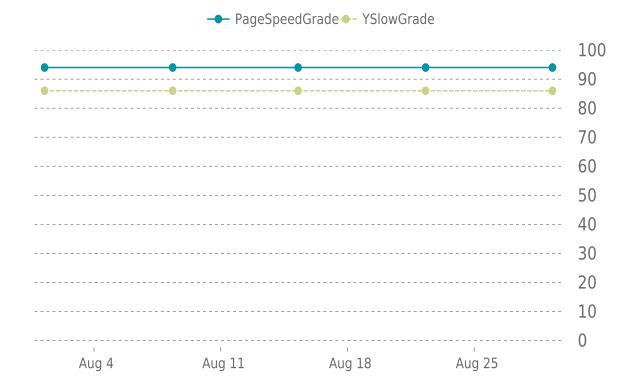

# **OPERFORMANCE**

Total performance checks: 5

08/01/2022 to 08/31/2022

## MOST RECENT SCAN

08/29/2022

Previous check: 94%

YSlow Grade

Previous check: 86%

### PERFORMANCE OVERVIEW

# PERFORMANCE HISTORY

| Date             | Load time | PageSpeed | YSlow   |
|------------------|-----------|-----------|---------|
| 08/29/2022 07:41 | 0.89 s    | A (94%)   | B (86%) |
| 08/22/2022 07:30 | 1.02 s    | A (94%)   | B (86%) |
| 08/15/2022 06:34 | 0.94 s    | A (94%)   | B (86%) |
| 08/08/2022 08:14 | 0.86 s    | A (94%)   | B (86%) |
| 08/01/2022 06:31 | 0.79 s    | A (94%)   | B (86%) |