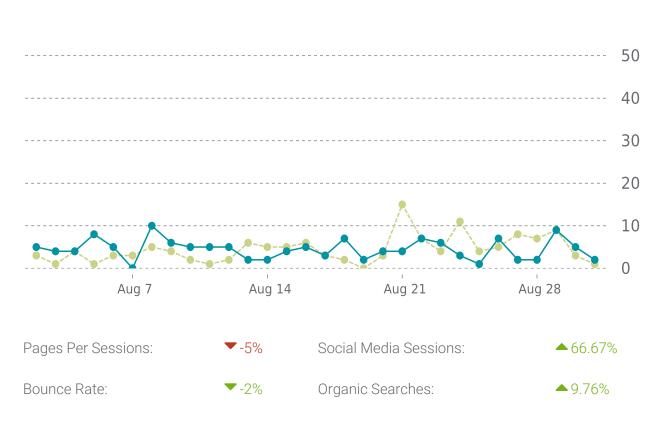

# **ANALYTICS**

Traffic up by: **6%** 08/01/2022 to 08/31/2022

# **OVERVIEW**

Sessions

**0.1K** ▲ 6%

Pageviews

0.2K

Session duration

**39s △** 20%

### **SESSIONS**

This period → Previous period

| Referrers    | Sessions |
|--------------|----------|
| google       | 79       |
| (direct)     | 43       |
| bing         | 8        |
| linkedin.com | 4        |
| baidu        | 2        |