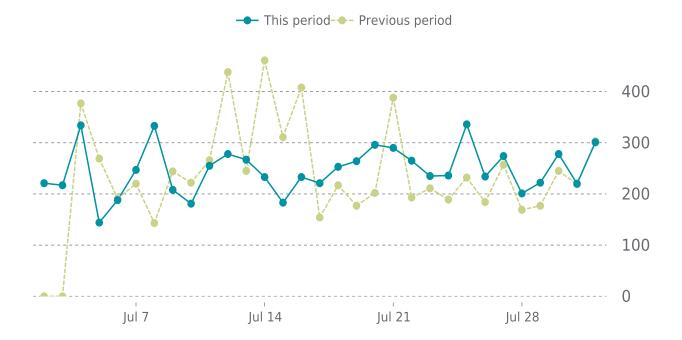

### **ANALYTICS**

4.6% average increase in sessions in the previous period

### **UPTIME HISTORY**

| Event | Date       | Reason | Duration |
|-------|------------|--------|----------|
| UP    | 06/01/2022 | -      | 60d 15h  |

Traffic up by: **4.6%** 07/01/2022 to 07/31/2022

### **SESSIONS**

Hines Trucking 07/01/2022 - 07/31/2022

Hines Trucking 07/01/2022 - 07/31/2022