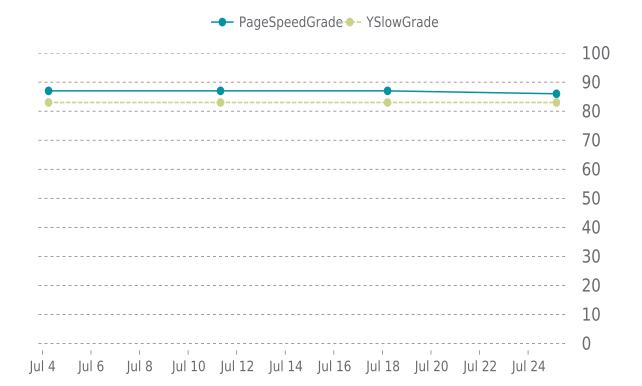

### PERFORMANCE OVERVIEW

Empire Group 07/01/2022 - 07/31/2022

### PERFORMANCE HISTORY

| Date             | Load time | PageSpeed | YSlow   |
|------------------|-----------|-----------|---------|
| 07/25/2022 04:02 | 1.02 s    | B (86%)   | B (83%) |
| 07/18/2022 05:07 | 1.10 s    | B (87%)   | B (83%) |
| 07/11/2022 08:03 | 1.30 s    | B (87%)   | B (83%) |
| 07/04/2022 06:07 | 1.15 s    | B (87%)   | B (83%) |