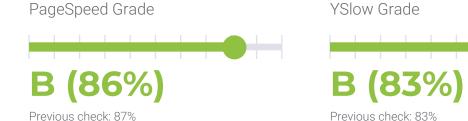

### **PERFORMANCE**

PageSpeed score: 86; YSlow score: 83

Backups created: **32** 07/01/2022 to 07/31/2022

Total backups available: 91

### MOST RECENT SCAN

07/25/2022