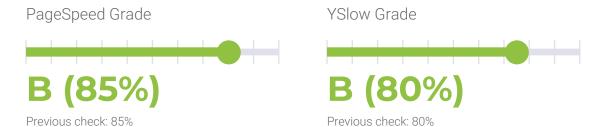

### **PERFORMANCE**

PageSpeed score: 85; YSlow score: 80

Backups created: **31** 07/01/2022 to 07/31/2022

Total backups available: 90

### PERFORMANCE HISTORY

| Date             | Load time | PageSpeed | YSlow   |
|------------------|-----------|-----------|---------|
| 07/25/2022 08:14 | 1.04 s    | B (85%)   | B (80%) |
| 07/18/2022 03:41 | 1.01 s    | B (85%)   | B (80%) |
| 07/11/2022 05:08 | 1.38 s    | B (85%)   | B (83%) |
| 07/04/2022 05:03 | 2.30 s    | B (85%)   | B (80%) |