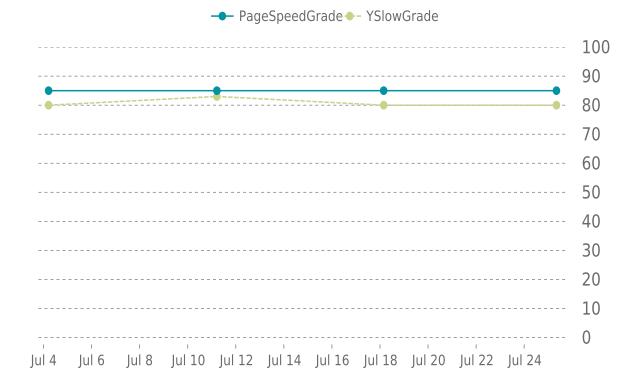

Total performance checks: 4

07/01/2022 to 07/31/2022

### PERFORMANCE OVERVIEW

Stone County EDP 07/01/2022 - 07/31/2022

### PERFORMANCE HISTORY

| Date             | Load time | PageSpeed | YSlow   |
|------------------|-----------|-----------|---------|
| 07/25/2022 08:14 | 1.04 s    | B (85%)   | B (80%) |
| 07/18/2022 03:41 | 1.01 s    | B (85%)   | B (80%) |
| 07/11/2022 05:08 | 1.38 s    | B (85%)   | B (83%) |
| 07/04/2022 05:03 | 2.30 s    | B (85%)   | B (80%) |