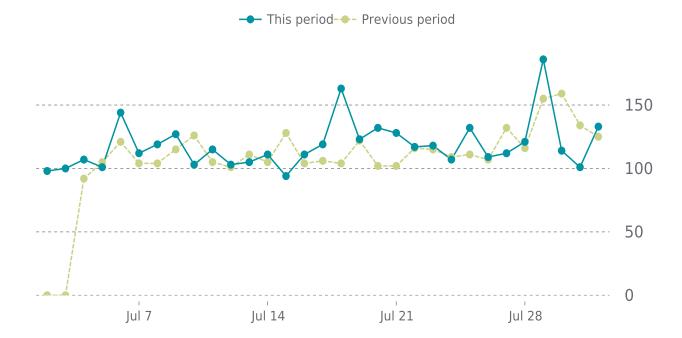

### **ANALYTICS**

9.9% average increase in sessions in the previous period

### **UPTIME HISTORY**

| Event | Date       | Reason | Duration |
|-------|------------|--------|----------|
| UP    | 05/08/2022 | -      | 84d 8h   |

Traffic up by: **9.9%** 07/01/2022 to 07/31/2022

### **SESSIONS**

Stone County EDP 07/01/2022 - 07/31/2022