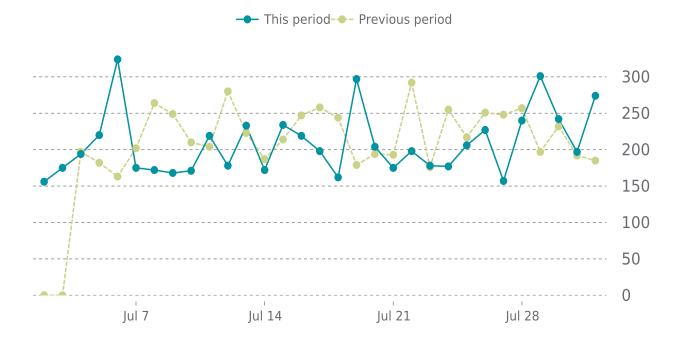

### **ANALYTICS**

Traffic up by: **0.8%** 07/01/2022 to 07/31/2022

#### **SESSIONS**