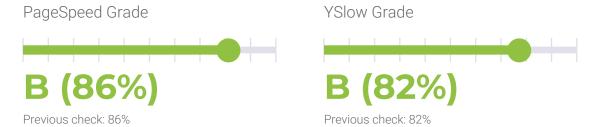

### **PERFORMANCE**

PageSpeed score: 86; YSlow score: 82

Backups created: **33** 07/01/2022 to 07/31/2022

Total backups available: 92

### PERFORMANCE OVERVIEW

### PERFORMANCE HISTORY

| Date             | Load time | PageSpeed | YSlow   |
|------------------|-----------|-----------|---------|
| 07/25/2022 08:15 | 0.90 s    | B (86%)   | B (82%) |
| 07/18/2022 07:16 | 0.89 s    | B (86%)   | B (82%) |
| 07/11/2022 05:35 | 0.89 s    | B (86%)   | B (81%) |
| 07/04/2022 04:32 | 0.85 s    | B (86%)   | B (81%) |