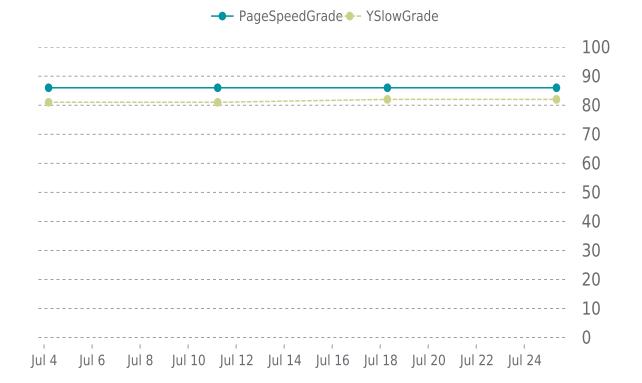

Total performance checks: 4

07/01/2022 to 07/31/2022

### PERFORMANCE OVERVIEW

### PERFORMANCE HISTORY

| Date             | Load time | PageSpeed | YSlow   |
|------------------|-----------|-----------|---------|
| 07/25/2022 08:15 | 0.90 s    | B (86%)   | B (82%) |
| 07/18/2022 07:16 | 0.89 s    | B (86%)   | B (82%) |
| 07/11/2022 05:35 | 0.89 s    | B (86%)   | B (81%) |
| 07/04/2022 04:32 | 0.85 s    | B (86%)   | B (81%) |