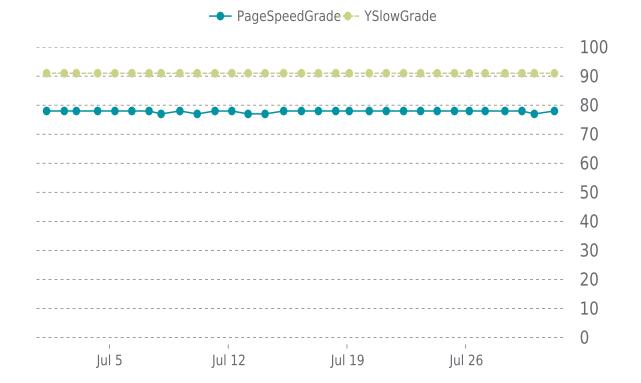

#### PERFORMANCE OVERVIEW

07/01/2022 - 07/31/2022

## PERFORMANCE HISTORY (1/3)

| Date             | Load time | PageSpeed | YSlow   |
|------------------|-----------|-----------|---------|
| 07/31/2022 05:35 | 0.89 s    | C (78%)   | A (91%) |
| 07/30/2022 01:07 | 1.02 s    | C (77%)   | A (91%) |
| 07/29/2022 07:38 | 1.00 s    | C (78%)   | A (91%) |
| 07/28/2022 07:33 | 1.09 s    | C (78%)   | A (91%) |
| 07/27/2022 03:33 | 0.98 s    | C (78%)   | A (91%) |
| 07/26/2022 05:06 | 1.03 s    | C (78%)   | A (91%) |
| 07/25/2022 08:06 | 0.90 s    | C (78%)   | A (91%) |
| 07/24/2022 07:39 | 1.00 s    | C (78%)   | A (91%) |
| 07/23/2022 08:10 | 0.92 s    | C (78%)   | A (91%) |
| 07/22/2022 08:09 | 0.86 s    | C (78%)   | A (91%) |
| 07/21/2022 07:35 | 1.01 s    | C (78%)   | A (91%) |
| 07/20/2022 07:34 | 0.84 s    | C (78%)   | A (91%) |
| 07/19/2022 03:18 | 1.04 s    | C (78%)   | A (91%) |
| 07/18/2022 08:08 | 0.88 s    | C (78%)   | A (91%) |
| 07/17/2022 07:38 | 0.85 s    | C (78%)   | A (91%) |

## PERFORMANCE HISTORY (2/3)

| Date             | Load time | PageSpeed | YSlow   |
|------------------|-----------|-----------|---------|
| 07/16/2022 07:34 | 1.01 s    | C (78%)   | A (91%) |
| 07/15/2022 06:30 | 1.02 s    | C (78%)   | A (91%) |
| 07/14/2022 04:10 | 1.04 s    | C (77%)   | A (91%) |
| 07/13/2022 04:10 | 1.06 s    | C (77%)   | A (91%) |
| 07/12/2022 05:08 | 1.06 s    | C (78%)   | A (91%) |
| 07/11/2022 05:20 | 1.06 s    | C (78%)   | A (91%) |
| 07/10/2022 04:12 | 0.87 s    | C (77%)   | A (91%) |
| 07/09/2022 03:39 | 1.20 s    | C (78%)   | A (91%) |
| 07/08/2022 01:07 | 1.05 s    | C (77%)   | A (91%) |
| 07/07/2022 08:02 | 1.23 s    | C (78%)   | A (91%) |
| 07/06/2022 07:42 | 0.90 s    | C (78%)   | A (91%) |
| 07/05/2022 07:42 | 0.88 s    | C (78%)   | A (91%) |
| 07/04/2022 07:16 | 0.93 s    | C (78%)   | A (91%) |
| 07/03/2022 01:09 | 0.88 s    | C (78%)   | A (91%) |
| 07/02/2022 08:07 | 0.89 s    | C (78%)   | A (91%) |

## PERFORMANCE HISTORY (3/3)

| Date             | Load time | PageSpeed | YSlow   |
|------------------|-----------|-----------|---------|
| 07/01/2022 07:04 | 0.73 s    | C (78%)   | A (91%) |