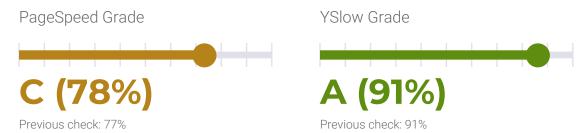

#### **PERFORMANCE**

PageSpeed score: 78; YSlow score: 91

Backups created: **31** 07/01/2022 to 07/31/2022

Total backups available: 72

Total backups available. 12

Total performance checks: 31

07/01/2022 to 07/31/2022