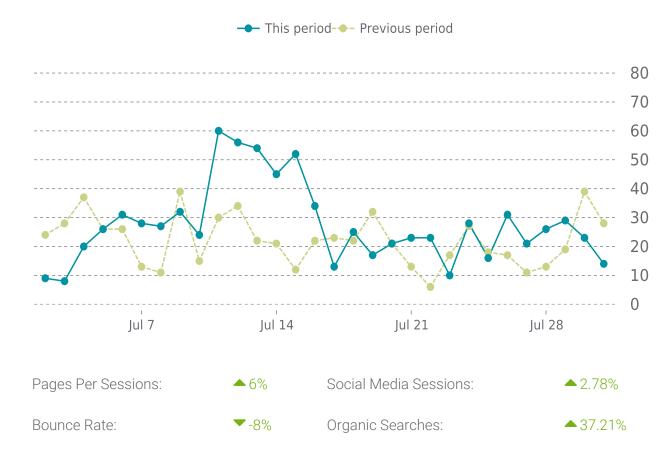

#### **UPTIME HISTORY**

| Event | Date       | Reason | Duration |
|-------|------------|--------|----------|
| UP    | 06/03/2022 | -      | 58d 7h   |

Traffic up by: **26%** 07/01/2022 to 07/31/2022

#### **OVERVIEW**

Sessions

**0.8**K ▲ 26%

Pageviews

**2.1K** ▲ 34%

Session duration

01m:22s

**28%** 

#### **SESSIONS**

| Referrers       | Sessions |
|-----------------|----------|
| google          | 544      |
| (direct)        | 204      |
| l.instagram.com | 33       |
| l.facebook.com  | 32       |
| bing            | 16       |
|                 |          |