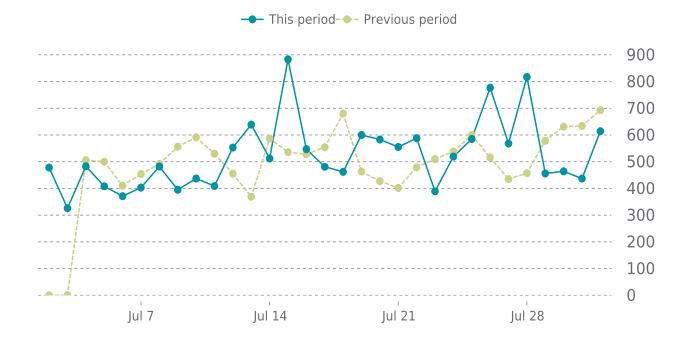

# **ANALYTICS**

Traffic up by: **7.3%** 07/01/2022 to 07/31/2022

### **SESSIONS**