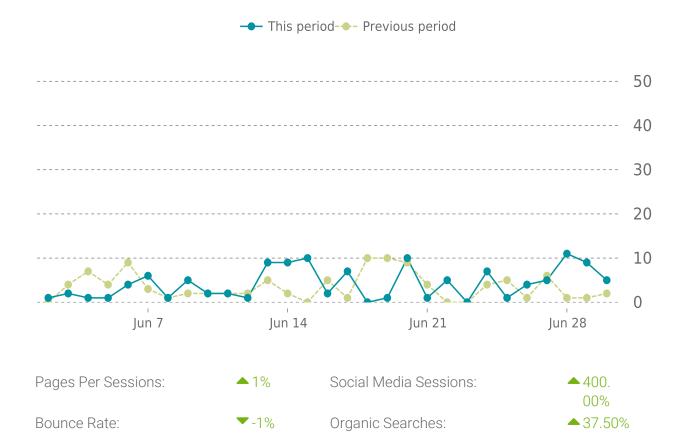

### PERFORMANCE OVERVIEW

R&R Roofing 06/01/2022 - 06/30/2022

### **OVERVIEW**

Sessions

**0.1K** ▲ 21%

Pageviews

**0.1K ▲** 23%

Session duration

**50s ▼** -33%

### **SESSIONS**

R&R Roofing 06/01/2022 - 06/30/2022

| Referrers    | Sessions |
|--------------|----------|
| google       | 66       |
| (direct)     | 41       |
| facebook.com | 5        |
| bing         | 4        |
| yahoo        | 3        |