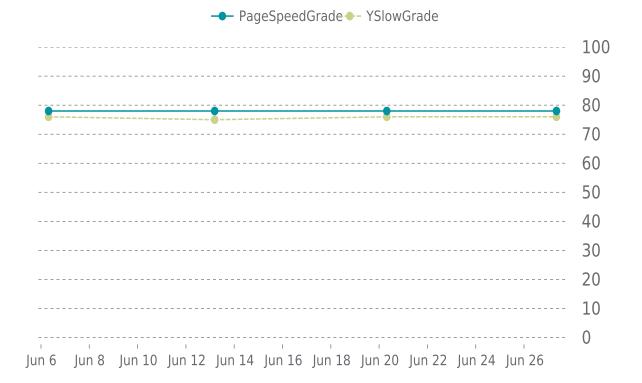

### MOST RECENT SCAN

06/27/2022

PageSpeed Grade

C (78%)

Previous check: 78%

YSlow Grade

Previous check: 76%

### PERFORMANCE HISTORY

| Date             | Load time | PageSpeed | YSlow   |
|------------------|-----------|-----------|---------|
| 06/27/2022 08:13 | 2.23 s    | C (78%)   | C (76%) |
| 06/20/2022 07:37 | 2.22 s    | C (78%)   | C (76%) |
| 06/13/2022 04:35 | 1.95 s    | C (78%)   | C (75%) |
| 06/06/2022 07:33 | 2.89 s    | C (78%)   | C (76%) |