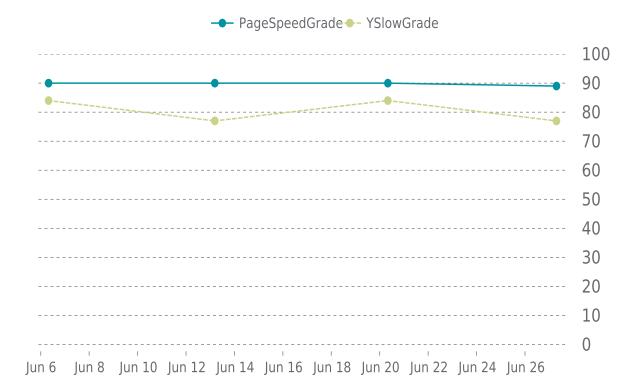

## **PERFORMANCE**

Total performance checks: 4

06/01/2022 to 06/30/2022

### PERFORMANCE HISTORY

| Date             | Load time | PageSpeed | YSlow   |
|------------------|-----------|-----------|---------|
| 06/27/2022 07:13 | 0.83 s    | B (89%)   | C (77%) |
| 06/20/2022 08:05 | 0.82 s    | A (90%)   | B (84%) |
| 06/13/2022 04:33 | 1.00 s    | A (90%)   | C (77%) |
| 06/06/2022 07:47 | 0.87 s    | A (90%)   | B (84%) |