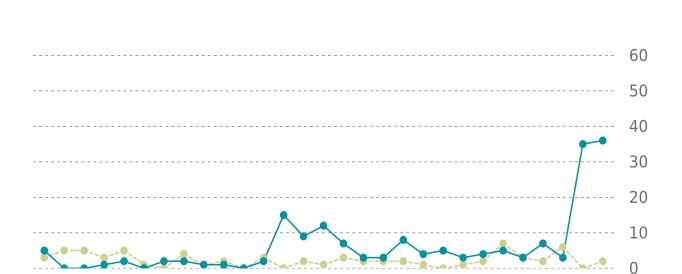

### **OVERVIEW**

Sessions

**0.1K** ▲ 158%

Pageviews

**0.2K** 

Session duration

01m:52s

**64**%

### **SESSIONS**

Jun 21

→ This period → Previous period

Pages Per Sessions: 

✓-9% Social Media Sessions: 

△166.

67%

Bounce Rate: 

△20% Organic Searches: 

△21.82%

Jun 14

5

Jun 28

Jun 7

| Referrers              | Sessions |
|------------------------|----------|
| (direct)               | 97       |
| google                 | 60       |
| hibu.my.salesforce.com | 5        |
| I.facebook.com         | 5        |
| yellowpages.com        | 2        |