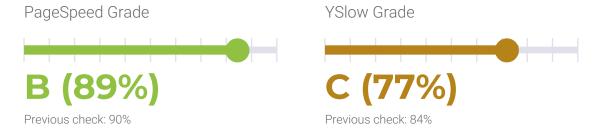

### **PERFORMANCE**

PageSpeed score: 89; YSlow score: 77

Backups created: **30** 06/01/2022 to 06/30/2022

Total backups available: 89

### PERFORMANCE HISTORY

| Date             | Load time | PageSpeed | YSlow   |
|------------------|-----------|-----------|---------|
| 06/27/2022 07:13 | 0.83 s    | B (89%)   | C (77%) |
| 06/20/2022 08:05 | 0.82 s    | A (90%)   | B (84%) |
| 06/13/2022 04:33 | 1.00 s    | A (90%)   | C (77%) |
| 06/06/2022 07:47 | 0.87 s    | A (90%)   | B (84%) |