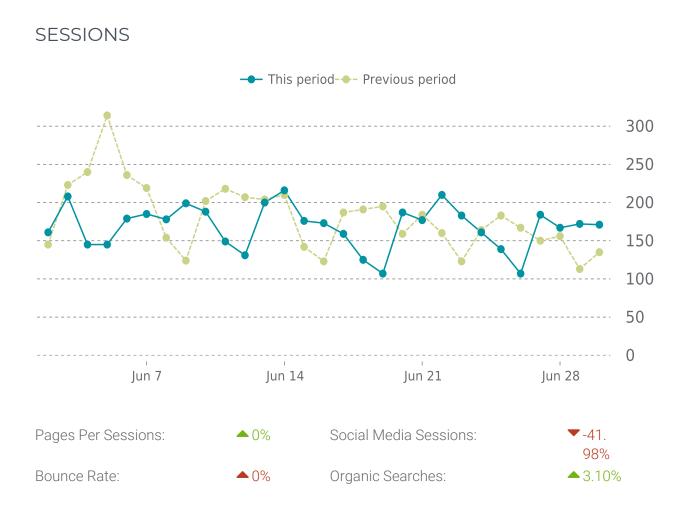

n |             | Date   |            |
|-------------------|----------------|-------------|--------|------------|
| ManageWP - Worker | 4.9.13         | <b>&gt;</b> | 4.9.14 | 06/16/2022 |

### 



Up for: **9d 21h** Overall Uptime: **99.944%** 

#### OVERVIEW

last 24 hours

100%

last 7 days 100% last 30 days

**99%** 

#### UPTIME HISTORY

| Event | Date       | Reason                                                      | Duration |
|-------|------------|-------------------------------------------------------------|----------|
| UP    | 06/21/2022 | -                                                           | 9d 21h   |
| DOWN  | 06/21/2022 | Response timeout - Did not<br>receive response for 30 secs. | 8m 0s    |





Traffic down by: **2%** 

#### OVERVIEW





Session duration





| Referrers        | Sessions |
|------------------|----------|
| google           | 2868     |
| (direct)         | 1941     |
| bing             | 177      |
| l.facebook.com   | 123      |
| tractorhouse.com | 35       |

| Keywords           | Sessions |
|--------------------|----------|
| lawn mower dealers | 1        |

| Pages                     | Sessions |
|---------------------------|----------|
| /                         | 6077     |
| /about-parish-tractor/    | 138      |
| /?back=https://www.google | 4        |
| /sitefinity               | 2        |
| /features/14-row-builder/ | 2        |

| Countries     | Sessions |
|---------------|----------|
| United States | 5092     |
| India         | 72       |
| Germany       | 30       |
| France        | 9        |
| Philip