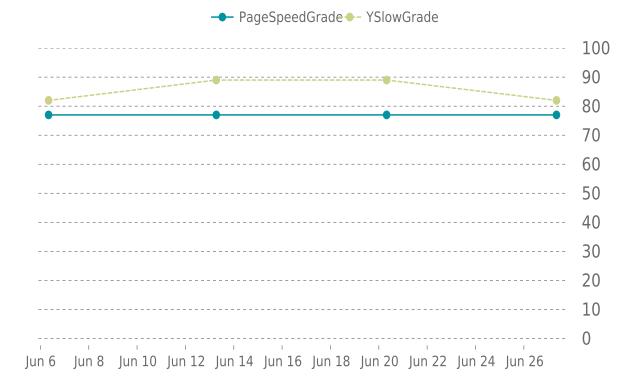

# **PERFORMANCE**

PageSpeed score: 77; YSlow score: 82

Backups created: **30** 06/01/2022 to 06/30/2022

Total backups available: 91

# **OPERFORMANCE**

Total performance checks: 4

06/01/2022 to 06/30/2022

### PERFORMANCE OVERVIEW

# PERFORMANCE HISTORY

| Date             | Load time | PageSpeed | YSlow   |
|------------------|-----------|-----------|---------|
| 06/27/2022 08:23 | 1.09 s    | C (77%)   | B (82%) |
| 06/20/2022 07:45 | 0.88 s    | C (77%)   | B (89%) |
| 06/13/2022 06:40 | 0.96 s    | C (77%)   | B (89%) |
| 06/06/2022 08:10 | 0.72 s    | C (77%)   | B (82%) |