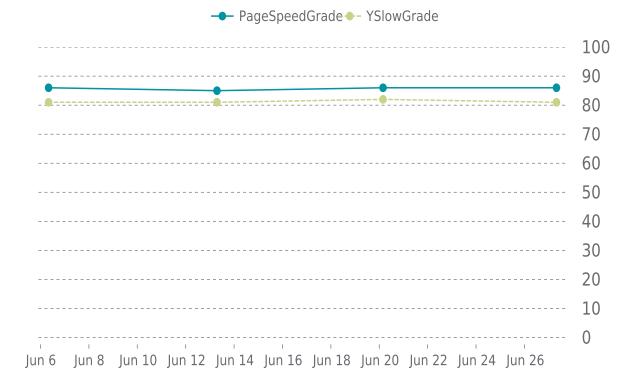

### PERFORMANCE OVERVIEW

### PERFORMANCE HISTORY

| Date             | Load time | PageSpeed | YSlow   |
|------------------|-----------|-----------|---------|
| 06/27/2022 07:45 | 0.92 s    | B (86%)   | B (81%) |
| 06/20/2022 03:45 | 0.90 s    | B (86%)   | B (82%) |
| 06/13/2022 07:02 | 0.91 s    | B (85%)   | B (81%) |
| 06/06/2022 08:01 | 1.01 s    | B (86%)   | B (81%) |