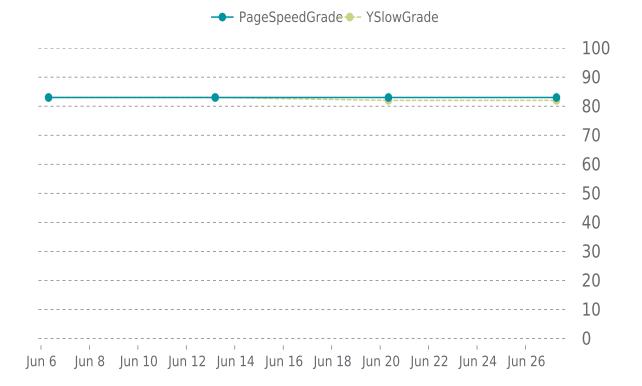

## **PERFORMANCE**

Total performance checks: 4

06/01/2022 to 06/30/2022

### MOST RECENT SCAN

06/27/2022

Previous check: 83%

### YSlow Grade

Previous check: 82%

### PERFORMANCE OVERVIEW

### PERFORMANCE HISTORY

| Date             | Load time | PageSpeed | YSlow   |
|------------------|-----------|-----------|---------|
| 06/27/2022 06:41 | 0.96 s    | B (83%)   | B (82%) |
| 06/20/2022 08:14 | 0.92 s    | B (83%)   | B (82%) |
| 06/13/2022 04:37 | 0.86 s    | B (83%)   | B (83%) |
| 06/06/2022 07:32 | 0.87 s    | B (83%)   | B (83%) |