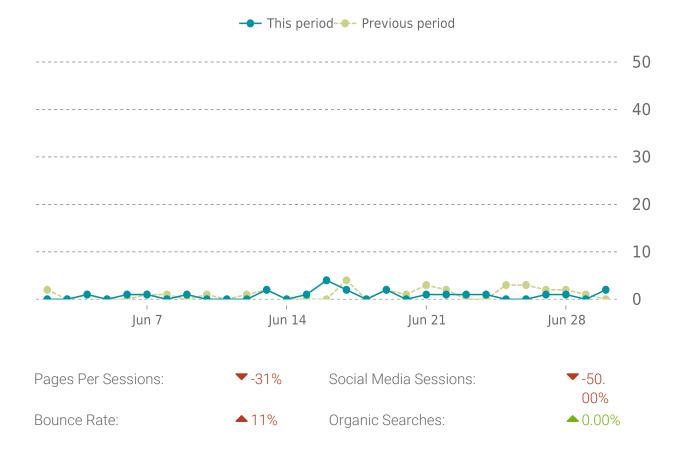

# ANALYTICS

Traffic down by: **6%** 06/01/2022 to 06/30/2022

### **OVERVIEW**

Sessions

**30 -**6%

Pageviews

**40 -** 35%

Session duration

**34s ▶** 50%

### **SESSIONS**

| Referrers        | Sessions |
|------------------|----------|
| (direct)         | 16       |
| bing             | 6        |
| google           | 3        |
| design-bread.com | 2        |
| baidu            | 1        |

| Countries     | Sessions |
|---------------|----------|
| United States | 23       |
| Brazil        | 2        |
| Canada        | 1        |
| France        | 1        |
| China         | 1        |

| Pages                  | Sessions |
|------------------------|----------|
| /                      | 25       |
| /contact-us/           | 4        |
| /degrees/interna       | 3        |
| /degrees-and-programs/ | 3        |
| /degrees/master-of-bus | 2        |