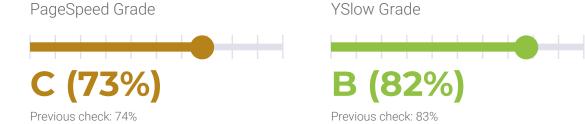

### **PERFORMANCE**

PageSpeed score: 73; YSlow score: 82

Backups created: **31** 05/01/2022 to 05/31/2022

Total backups available: 91

### MOST RECENT SCAN

05/30/2022