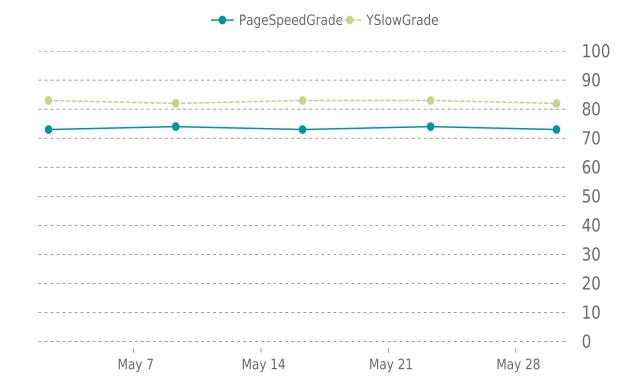

### PERFORMANCE OVERVIEW

### PERFORMANCE HISTORY

| Date             | Load time | PageSpeed | YSlow   |
|------------------|-----------|-----------|---------|
| 05/30/2022 05:41 | 1.23 s    | C (73%)   | B (82%) |
| 05/23/2022 07:43 | 1.20 s    | C (74%)   | B (83%) |
| 05/16/2022 06:46 | 1.08 s    | C (73%)   | B (83%) |
| 05/09/2022 07:30 | 1.12 s    | C (74%)   | B (82%) |
| 05/02/2022 07:48 | 1.35 s    | C (73%)   | B (83%) |