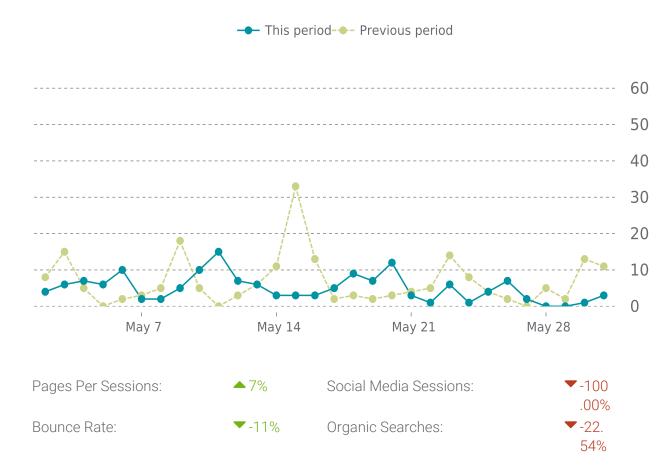

### **OVERVIEW**

Sessions

**0.1K** 

Pageviews

**0.3K ▼** -21%

Session duration

02m:45s

**83**%

### **SESSIONS**

Wilford Capital 05/01/2022 - 05/31/2022

| Referrers        | Sessions |
|------------------|----------|
| (direct)         | 75       |
| google           | 48       |
| payneco.net      | 14       |
| design-bread.com | 7        |
| bing             | 4        |

| Countries     | Sessions |
|---------------|----------|
| United States | 146      |
| Hong Kong     | 2        |
| China         | 1        |
| Switzerland   | 1        |
| Russia        | 1        |

| Pages             | Sessions |  |
|-------------------|----------|--|
| /                 | 118      |  |
| /about-abb-payne/ | 94       |  |
| /portfolio/       | 46       |  |
| /our-story/       | 18       |  |
| /contact-us/      | 16       |  |