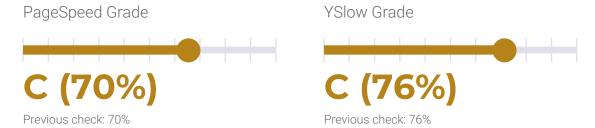

### **PERFORMANCE**

PageSpeed score: 70; YSlow score: 76

Backups created: **31** 05/01/2022 to 05/31/2022

Total backups available: 91

### PERFORMANCE HISTORY

| Date             | Load time | PageSpeed | YSlow   |
|------------------|-----------|-----------|---------|
| 05/30/2022 07:37 | 1.12 s    | C (70%)   | C (76%) |
| 05/23/2022 06:48 | 1.42 s    | C (70%)   | C (76%) |
| 05/16/2022 07:36 | 1.50 s    | C (71%)   | C (76%) |
| 05/09/2022 06:14 | 1.36 s    | C (70%)   | C (76%) |
| 05/02/2022 08:21 | 1.33 s    | C (70%)   | C (76%) |