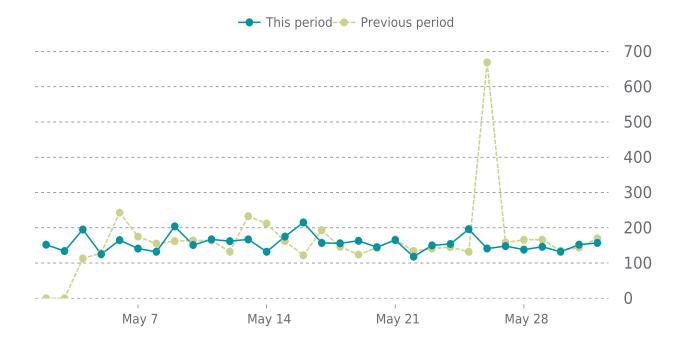

### **UPTIME HISTORY**

| Event | Date       | Reason | Duration |
|-------|------------|--------|----------|
| UP    | 07/08/2021 | -      | 327d 13h |

Traffic down by: **5.2%** 05/01/2022 to 05/31/2022

### **SESSIONS**

### **ANALYTICS**

5.2% average decrease in sessions in the previous period