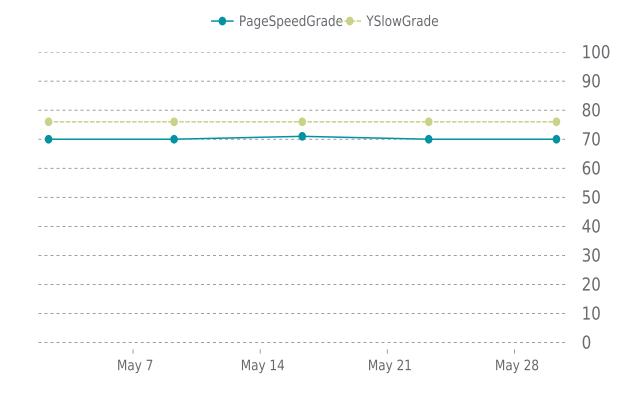

### PERFORMANCE OVERVIEW

### PERFORMANCE HISTORY

| Date             | Load time | PageSpeed | YSlow   |
|------------------|-----------|-----------|---------|
| 05/30/2022 07:37 | 1.12 s    | C (70%)   | C (76%) |
| 05/23/2022 06:48 | 1.42 s    | C (70%)   | C (76%) |
| 05/16/2022 07:36 | 1.50 s    | C (71%)   | C (76%) |
| 05/09/2022 06:14 | 1.36 s    | C (70%)   | C (76%) |
| 05/02/2022 08:21 | 1.33 s    | C (70%)   | C (76%) |