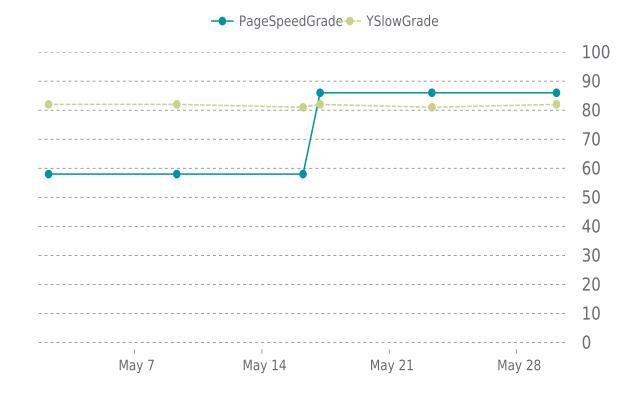

### PERFORMANCE OVERVIEW

### PERFORMANCE HISTORY

| Date             | Load time | PageSpeed | YSlow   |
|------------------|-----------|-----------|---------|
| 05/30/2022 04:35 | 1.01 s    | B (86%)   | B (82%) |
| 05/23/2022 08:16 | 0.88 s    | B (86%)   | B (81%) |
| 05/17/2022 16:47 | 0.84 s    | B (86%)   | B (82%) |
| 05/16/2022 06:16 | 0.86 s    | E (58%)   | B (81%) |
| 05/09/2022 07:41 | 0.79 s    | E (58%)   | B (82%) |
| 05/02/2022 06:33 | 0.80 s    | E (58%)   | B (82%) |