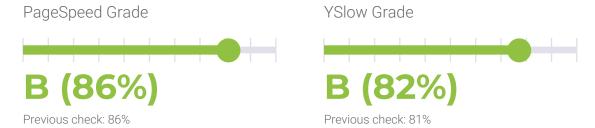

### **PERFORMANCE**

PageSpeed score: 86; YSlow score: 82

Backups created: **31** 05/01/2022 to 05/31/2022

Total backups available: 91

### PERFORMANCE OVERVIEW