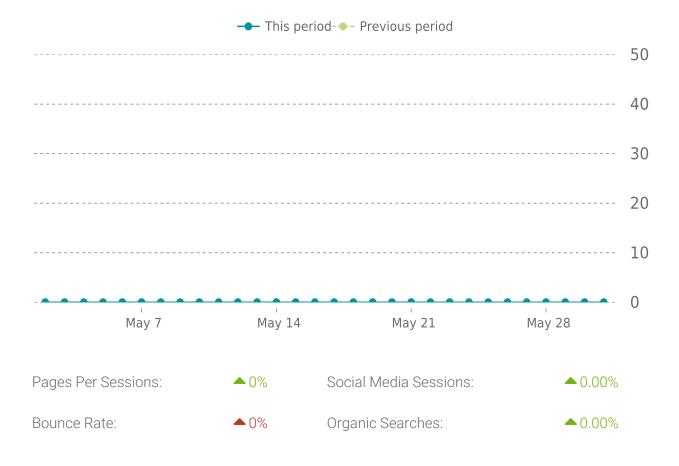

## **ANALYTICS**

Traffic up by: **0%** 05/01/2022 to 05/31/2022

### **SESSIONS**

### **ANALYTICS**

Pageviews: 0; Site sessions: 0

**₹** 