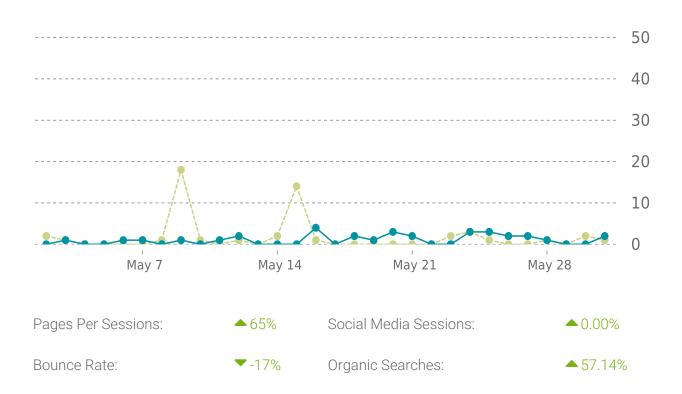

### ANALYTICS

Pageviews: 64; Site sessions: 34

#### OVERVIEW

Session duration **21s** 

| Referrers        | Sessions |
|------------------|----------|
| (direct)         | 19       |
| google           | 5        |
| bing             | 4        |
| design-bread.com | 2        |
| facebook.com     | 2        |
| Countries        | Sessions |
| United States    | 30       |
| Ireland          | 2        |
| Vietnam          | 1        |
| Canada           | 1        |

| Pages                  | Sessions |
|------------------------|----------|
| /                      | 28       |
| /faculty-staff/        | 10       |
| /contact-us/           | 5        |
| /degrees-and-programs/ | 3        |
| /faculty/pam-d-jones/  | 2        |