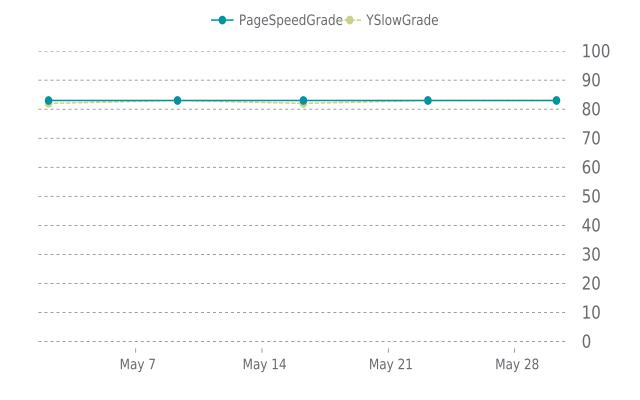

### PERFORMANCE

PageSpeed score: 83; YSlow score: 83

| - |
|---|

Backups created: **30** 05/01/2022 to 05/31/2022

Total backups available: 90

Total performance checks: **5** 05/01/2022 to 05/31/2022

MOST RECENT SCAN

05/30/2022

PageSpeed Grade

#### PERFORMANCE OVERVIEW

YSlow Grade

### PERFORMANCE HISTORY

| Date             | Load time | PageSpeed | YSlow   |
|------------------|-----------|-----------|---------|
| 05/30/2022 07:40 | 1.26 s    | B (83%)   | B (83%) |
| 05/23/2022 04:41 | 0.89 s    | B (83%)   | B (83%) |
| 05/16/2022 07:02 | 0.76 s    | B (83%)   | B (82%) |
| 05/09/2022 07:34 | 0.83 s    | B (83%)   | B (83%) |
| 05/02/2022 04:07 | 0.85 s    | B (83%)   | B (82%) |