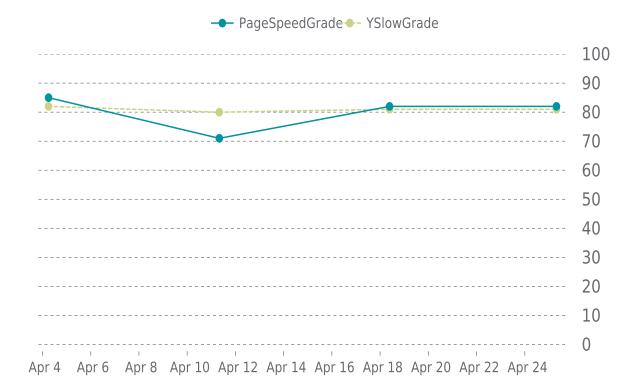

#### PERFORMANCE OVERVIEW

04/01/2022 - 04/30/2022

#### PERFORMANCE HISTORY

| Date             | Load time | PageSpeed | YSlow   |
|------------------|-----------|-----------|---------|
| 04/25/2022 07:32 | 2.01 s    | B (82%)   | B (81%) |
| 04/18/2022 09:25 | 1.53 s    | B (82%)   | B (81%) |
| 04/11/2022 08:00 | 1.12 s    | C (71%)   | B (80%) |
| 04/04/2022 06:04 | 0.91 s    | B (85%)   | B (82%) |