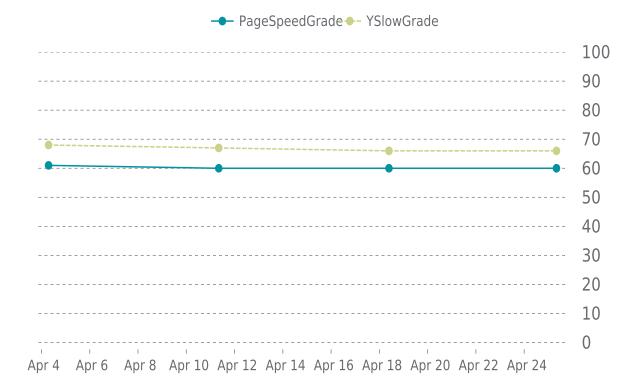

### **PERFORMANCE**

PageSpeed score: 60; YSlow score: 66

Backups created: 31 04/01/2022 to 04/30/2022

Total backups available: 93

Total performance checks: 4

04/01/2022 to 04/30/2022

### MOST RECENT SCAN

04/25/2022

PageSpeed Grade

D (60%)

Previous check: 60%

YSlow Grade

Previous check: 66%

### PERFORMANCE OVERVIEW

### PERFORMANCE HISTORY

| Date             | Load time | PageSpeed | YSlow   |
|------------------|-----------|-----------|---------|
| 04/25/2022 08:07 | 1.93 s    | D (60%)   | D (66%) |
| 04/18/2022 09:33 | 2.45 s    | D (60%)   | D (66%) |
| 04/11/2022 08:18 | 2.05 s    | D (60%)   | D (67%) |
| 04/04/2022 07:04 | 2.23 s    | D (61%)   | D (68%) |