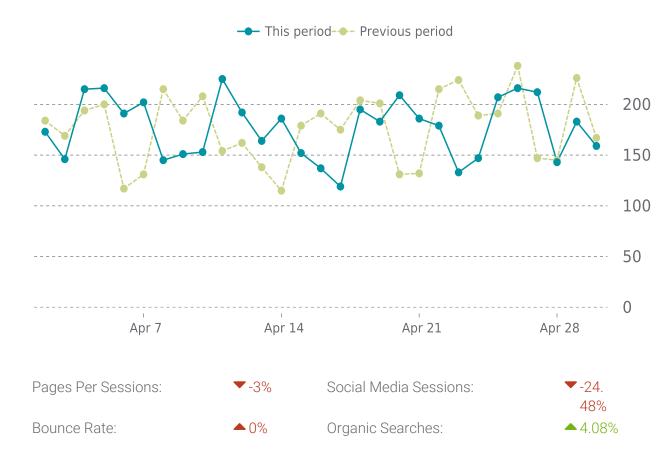

### **ANALYTICS**

Pageviews: 6387; Site sessions: 5451

### **OVERVIEW**

Sessions

5.4K

**3**%

Pageviews

6.3K **-**0%

Session duration

47s **-**8%

### **SESSIONS**

| Referrers      | Sessions |
|----------------|----------|
| google         | 2979     |
| (direct)       | 2078     |
| bing           | 123      |
| yahoo          | 63       |
| I facebook com | 62       |

| Keywords               | Sessions |
|------------------------|----------|
| Parish Tractor Company | 1        |

| Pages                     | Sessions |
|---------------------------|----------|
| /                         | 6258     |
| /about-parish-tractor/    | 78       |
| /features/14-row-builder/ | 5        |
| /features/mulch-kit-fo    | 3        |
| /?msclkid=689b9441af7     | 3        |

| Countries      | Sessions |
|----------------|----------|
| United States  | 5290     |
| Germany        | 30       |
| India          | 29       |
| United Kingdom | 17       |
| France         | 14       |