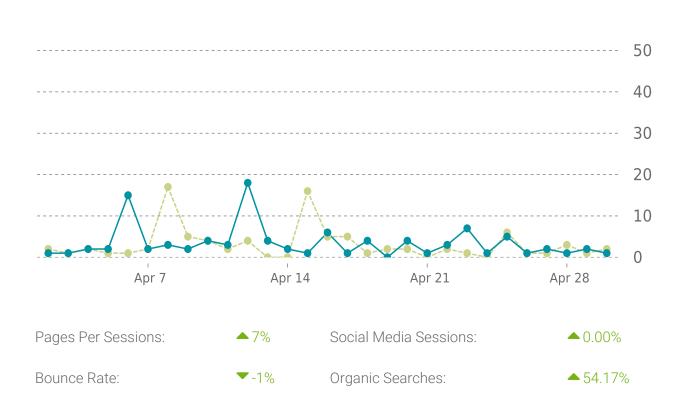

#### **SESSIONS**

This period → Previous period

MDS Interior Design 04/01/2022 - 04/30/2022

| Referrers       | Sessions |
|-----------------|----------|
| (direct)        | 38       |
| google          | 33       |
| m.facebook.com  | 9        |
| l.facebook.com  | 6        |
| l.instagram.com | 4        |

| Countries     | Sessions |
|---------------|----------|
| United States | 95       |
| India         | 4        |
| Ireland       | 2        |
| Canada        | 1        |
| Hong Kong     | 1        |

| Pages                       | Sessions |
|-----------------------------|----------|
| /                           | 62       |
| /about-mds-interior-design/ | 26       |
| /get-in-touch/              | 24       |
| /all-mds-projects/          | 16       |
| /mds-projects/              | 11       |