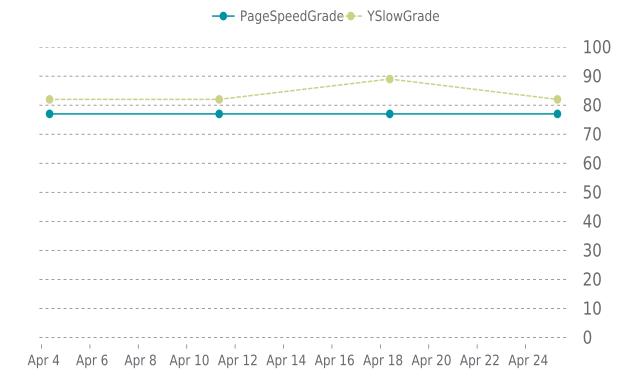

#### MOST RECENT SCAN

04/25/2022

PageSpeed Grade

C (77%)

Previous check: 77%

YSlow Grade

Previous check: 89%

#### PERFORMANCE HISTORY

| Date             | Load time | PageSpeed | YSlow   |
|------------------|-----------|-----------|---------|
| 04/25/2022 07:39 | 0.67 s    | C (77%)   | B (82%) |
| 04/18/2022 09:21 | 0.94 s    | C (77%)   | B (89%) |
| 04/11/2022 08:11 | 1.03 s    | C (77%)   | B (82%) |
| 04/04/2022 08:00 | 1.03 s    | C (77%)   | B (82%) |