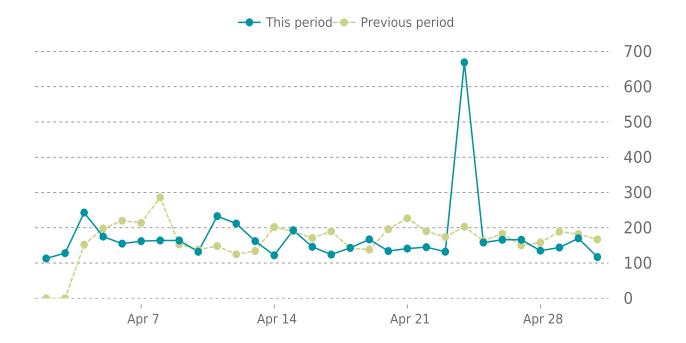

# **ANALYTICS**

Traffic up by: **4.7%** 04/01/2022 to 04/30/2022

### **SESSIONS**

### **ANALYTICS**

4.7% average increase in sessions in the previous period