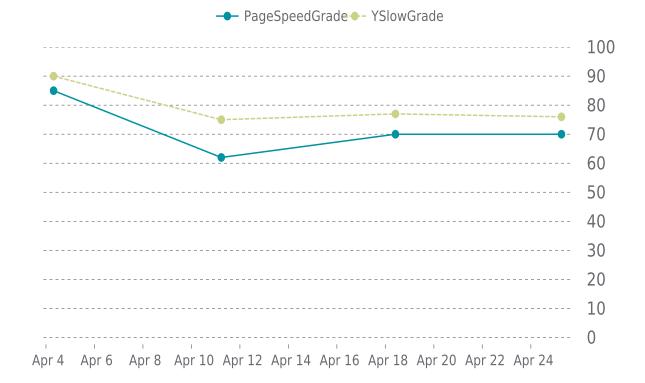

### MOST RECENT SCAN

04/25/2022

PageSpeed Grade

C (70%)

Previous check: 70%

YSlow Grade

Previous check: 77%

### PERFORMANCE HISTORY

| Date             | Load time | PageSpeed | YSlow   |
|------------------|-----------|-----------|---------|
| 04/25/2022 06:21 | 1.39 s    | C (70%)   | C (76%) |
| 04/18/2022 10:00 | 1.19 s    | C (70%)   | C (77%) |
| 04/11/2022 05:35 | 1.34 s    | D (62%)   | C (75%) |
| 04/04/2022 07:34 | 0.89 s    | B (85%)   | A (90%) |