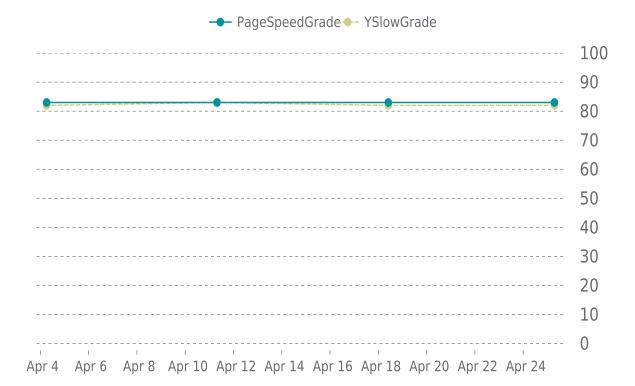

# **PERFORMANCE**

Total performance checks: 4

04/01/2022 to 04/30/2022

#### MOST RECENT SCAN

04/25/2022

Previous check: 83%

YSlow Grade

Previous check: 82%

#### PERFORMANCE OVERVIEW

# PERFORMANCE HISTORY

| Date             | Load time | PageSpeed | YSlow   |
|------------------|-----------|-----------|---------|
| 04/25/2022 07:07 | 0.92 s    | B (83%)   | B (82%) |
| 04/18/2022 09:58 | 0.98 s    | B (83%)   | B (82%) |
| 04/11/2022 07:36 | 0.99 s    | B (83%)   | B (83%) |
| 04/04/2022 06:11 | 0.96 s    | B (83%)   | B (82%) |