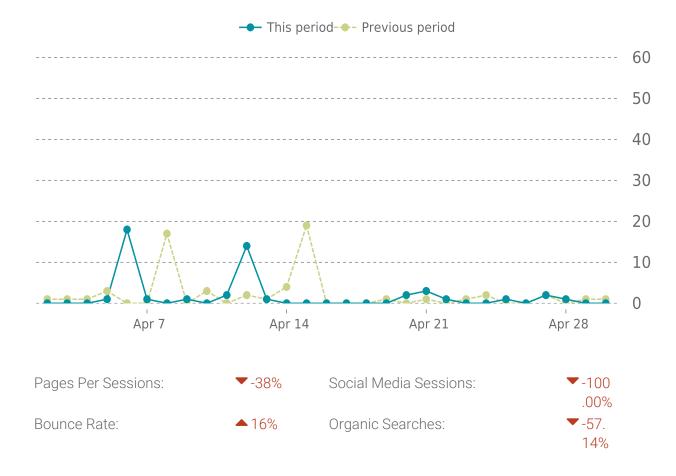

# **ANALYTICS**

Traffic down by: **22%** 04/01/2022 to 04/30/2022

## **OVERVIEW**

Sessions

**49** 

-22%

Pageviews

**51** 

**▼** -51%

#### **SESSIONS**

| Referrers        | Sessions |
|------------------|----------|
| (direct)         | 41       |
| google           | 3        |
| design-bread.com | 2        |
| baidu            | 2        |
| bing             | 1        |

| Countries     | Sessions |
|---------------|----------|
| United States | 43       |
| China         | 3        |
| India         | 1        |
| (not set)     | 1        |
| Argentina     | 1        |

| Pages                   | Sessions |
|-------------------------|----------|
| /                       | 21       |
| /contact-us/            | 4        |
| /degrees/computer-i nfo | 4        |
| /degrees/interna        | 4        |
| /degrees/manage ment    | 4        |