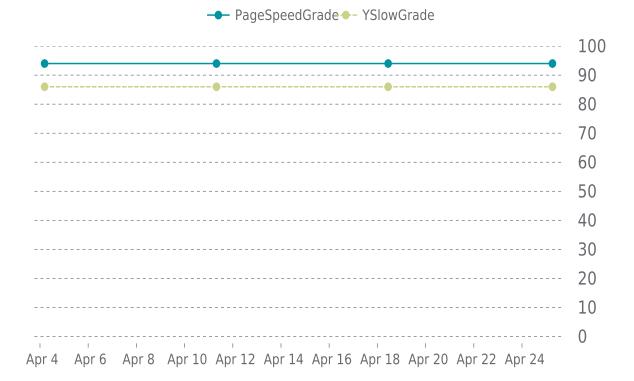

Total performance checks: 4

04/01/2022 to 04/30/2022

### MOST RECENT SCAN

04/25/2022

PageSpeed Grade

Previous check: 94%

YSlow Grade

Previous check: 86%

### PERFORMANCE OVERVIEW

04/01/2022 - 04/30/2022

### PERFORMANCE HISTORY

| Date             | Load time | PageSpeed | YSlow   |
|------------------|-----------|-----------|---------|
| 04/25/2022 06:21 | 0.82 s    | A (94%)   | B (86%) |
| 04/18/2022 10:43 | 0.89 s    | A (94%)   | B (86%) |
| 04/11/2022 07:45 | 1.82 s    | A (94%)   | B (86%) |
| 04/04/2022 04:35 | 0.82 s    | A (94%)   | B (86%) |