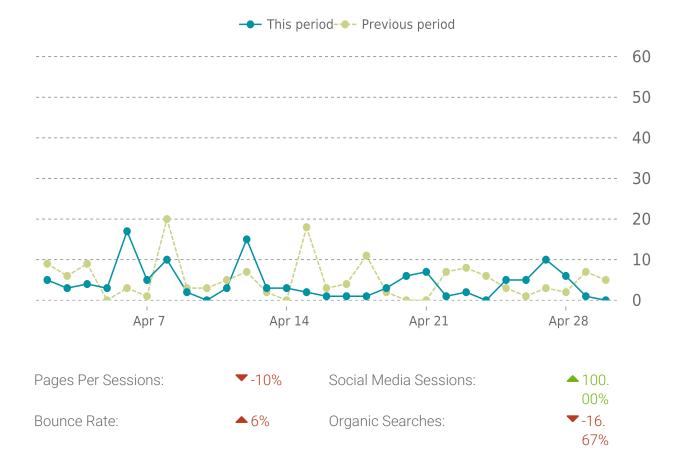

### **UPTIME HISTORY**

| Event | Date       | Reason | Duration |
|-------|------------|--------|----------|
| UP    | 09/23/2021 | -      | 219d 7h  |

Traffic down by: **9%** 04/01/2022 to 04/30/2022

### **OVERVIEW**

Sessions

Pageviews

Session duration

### **SESSIONS**

| Referrers          | Sessions |
|--------------------|----------|
| google             | 62       |
| (direct)           | 54       |
| design-bread.com   | 10       |
| orion.managewp.com | 6        |
| yahoo              | 2        |

| Countries     | Sessions |
|---------------|----------|
| United States | 117      |
| India         | 5        |
| Mexico        | 4        |
| Hong Kong     | 2        |
| Vietnam       | 2        |

| Pages                      | Sessions |
|----------------------------|----------|
| /                          | 140      |
| /brothers-logistics/       | 53       |
| /connect/                  | 39       |
| /brothers-logistics/?wpv   | 2        |
| /brothers-logistics/?wpv_v | 2        |