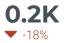

### **UPTIME HISTORY**

| Event | Date       | Reason | Duration |
|-------|------------|--------|----------|
| UP    | 09/23/2021 | -      | 219d 7h  |

Traffic down by: **9%** 04/01/2022 to 04/30/2022

### **OVERVIEW**

Sessions

Pageviews

Session duration

### **SESSIONS**

| Referrers          | Sessions |
|--------------------|----------|
| google             | 62       |
| (direct)           | 54       |
| design-bread.com   | 10       |
| orion.managewp.com | 6        |
| yahoo              | 2        |

| Countries     | Sessions |
|---------------|----------|
| United States | 117      |
| India         | 5        |
| Mexico        | 4        |
| Hong Kong     | 2        |
| Vietnam       | 2        |

| Pages                      | Sessions |
|----------------------------|----------|
| /                          | 140      |
| /brothers-logistics/       | 53       |
| /connect/                  | 39       |
| /brothers-logistics/?wpv   | 2        |
| /brothers-logistics/?wpv_v | 2        |