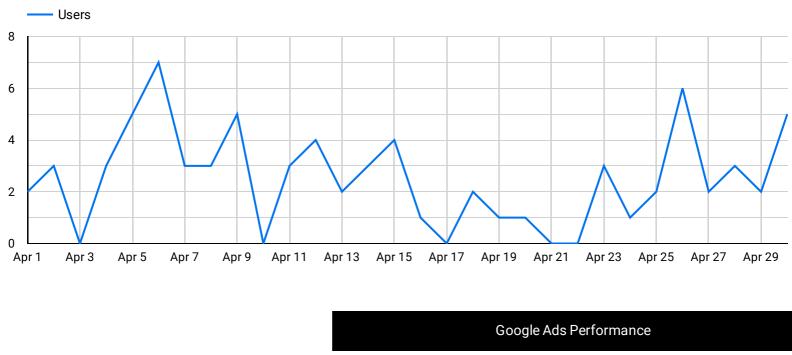

### Users

### 65 € 66.7% from previous 30 days

Pageviews

Pages / Session

 Bounce Rate 79.27% 1.6% from previous 30 days

Avg. Session Duration 00:00:26 2,572.0% from previous 30 days

| Total Cost                |  |
|---------------------------|--|
| \$190.54                  |  |
| <b>Q</b> 1 <b>D</b> 0.0 1 |  |
|                           |  |