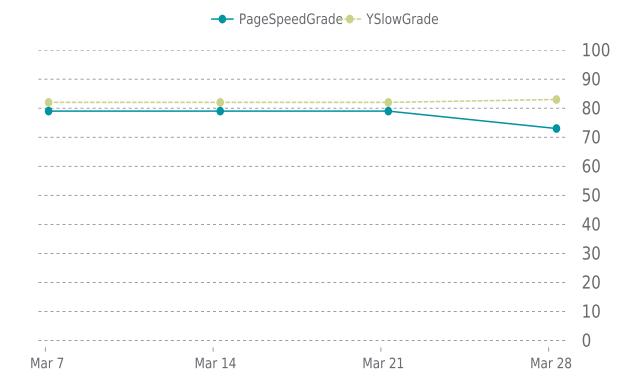

### MOST RECENT SCAN

03/28/2022

PageSpeed Grade

C (73%)

Previous check: 79%

YSlow Grade

Previous check: 82%

### PERFORMANCE HISTORY

| Date             | Load time | PageSpeed | YSlow   |
|------------------|-----------|-----------|---------|
| 03/28/2022 07:45 | 1.57 s    | C (73%)   | B (83%) |
| 03/21/2022 07:24 | 1.10 s    | C (79%)   | B (82%) |
| 03/14/2022 07:08 | 1.20 s    | C (79%)   | B (82%) |
| 03/07/2022 03:16 | 1.11 s    | C (79%)   | B (82%) |