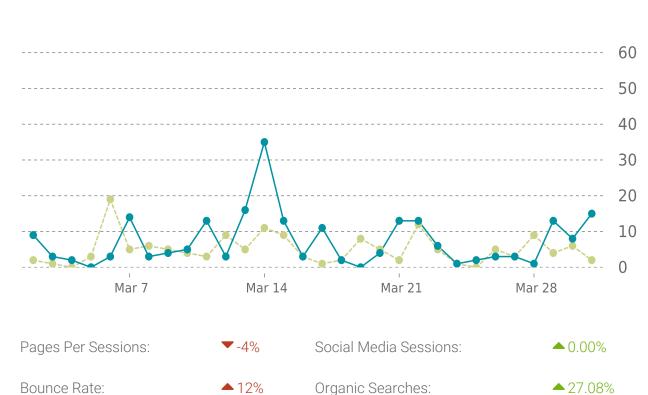

# **ANALYTICS**

Traffic up by: **49%** 03/01/2022 to 03/31/2022

### **OVERVIEW**

Sessions

**0.2K** 

Pageviews

**0.4K ▲** 43%

Session duration

02m:32s

**17%** 

### **SESSIONS**

| Referrers         | Sessions |
|-------------------|----------|
| (direct)          | 125      |
| google            | 58       |
| payneco.net       | 36       |
| design-bread.com  | 7        |
| pitchbookdata.lig | 2        |