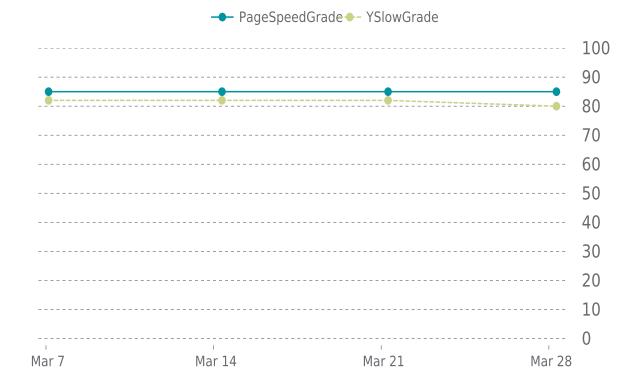

### PERFORMANCE OVERVIEW

### PERFORMANCE HISTORY

| Date             | Load time | PageSpeed | YSlow   |
|------------------|-----------|-----------|---------|
| 03/28/2022 07:37 | 1.04 s    | B (85%)   | B (80%) |
| 03/21/2022 06:51 | 1.81 s    | B (85%)   | B (82%) |
| 03/14/2022 08:25 | 0.87 s    | B (85%)   | B (82%) |
| 03/07/2022 02:37 | 1.09 s    | B (85%)   | B (82%) |