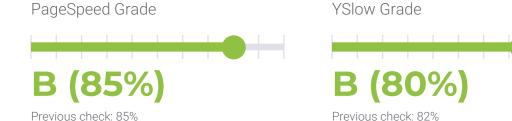

### **PERFORMANCE**

PageSpeed score: 85; YSlow score: 80

Backups created: **31** 03/01/2022 to 03/31/2022

Total backups available: 92

### MOST RECENT SCAN

03/28/2022