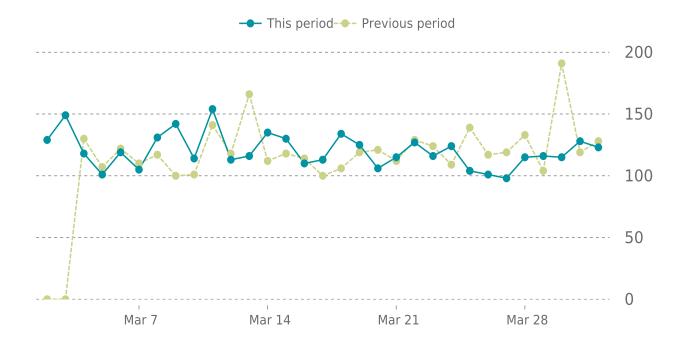

### **ANALYTICS**

5.7% average increase in sessions in the previous period

### **UPTIME HISTORY**

| Event | Date       | Reason | Duration |
|-------|------------|--------|----------|
| UP    | 09/15/2021 | -      | 197d 19h |

Traffic up by: **5.7%** 03/01/2022 to 03/31/2022

### **SESSIONS**