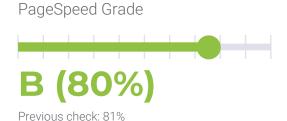

### **PERFORMANCE**

PageSpeed score: 80; YSlow score: 84

Backups created: 31 03/01/2022 to 03/31/2022

Total backups available: 92

### MOST RECENT SCAN

03/28/2022

YSlow Grade

Previous check: 84%

### PERFORMANCE HISTORY

| Date             | Load time | PageSpeed | YSlow   |
|------------------|-----------|-----------|---------|
| 03/28/2022 04:09 | 1.16 s    | B (80%)   | B (84%) |
| 03/21/2022 07:48 | 1.43 s    | B (81%)   | B (84%) |
| 03/14/2022 07:57 | 1.06 s    | B (81%)   | B (84%) |
| 03/07/2022 02:49 | 1.29 s    | B (81%)   | B (84%) |