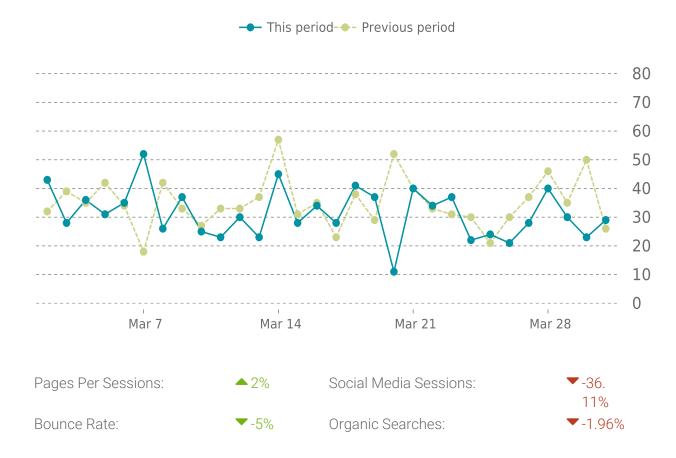

### **OVERVIEW**

Sessions

0.9K

Pageviews

**2.6**K **▼** -6%

Session duration

01m:25s

**4**%

### **SESSIONS**

Monthly Maintenance Report

| Referrers      | Sessions |
|----------------|----------|
| (direct)       | 535      |
| google         | 367      |
| l.facebook.com | 26       |
| bing           | 22       |
| facebook.com   | 9        |