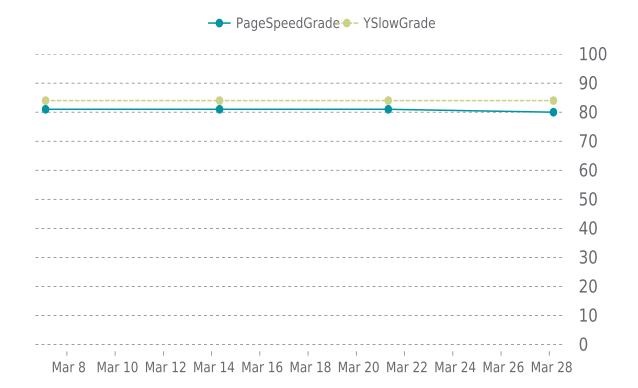

### PERFORMANCE OVERVIEW

### PERFORMANCE HISTORY

| Date             | Load time | PageSpeed | YSlow   |
|------------------|-----------|-----------|---------|
| 03/28/2022 04:09 | 1.16 s    | B (80%)   | B (84%) |
| 03/21/2022 07:48 | 1.43 s    | B (81%)   | B (84%) |
| 03/14/2022 07:57 | 1.06 s    | B (81%)   | B (84%) |
| 03/07/2022 02:49 | 1.29 s    | B (81%)   | B (84%) |