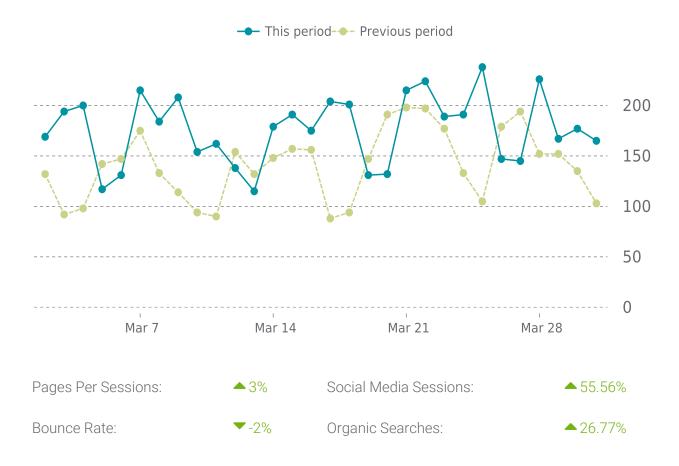

### **ANALYTICS**

Pageviews: 6778; Site sessions: 5623

# **UPTIME HISTORY**

| Event | Date       | Reason | Duration |
|-------|------------|--------|----------|
| UP    | 09/15/2021 | -      | 197d 19h |

Traffic up by: **31%** 03/01/2022 to 03/31/2022

# **OVERVIEW**

Sessions

**5.6**K **△** 31%

Pageviews

**6.7K ▲** 34%

Session duration

**51s** ▲ 12%

### **SESSIONS**

| Referrers      | Sessions |
|----------------|----------|
| google         | 3016     |
| (direct)       | 2095     |
| bing           | 163      |
| l.facebook.com | 107      |
| yahoo          | 70       |