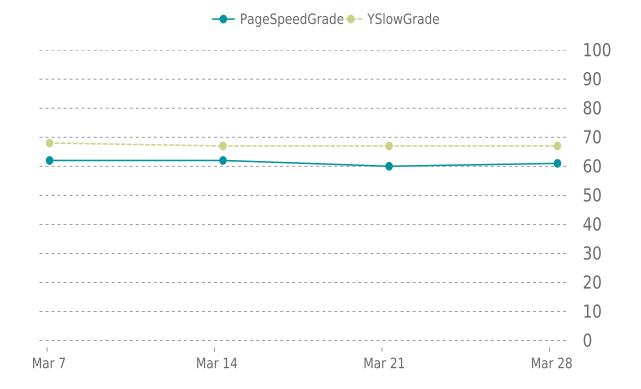

### **PERFORMANCE**

PageSpeed score: 61; YSlow score: 67

Backups created: **32** 03/01/2022 to 03/31/2022

Total backups available: 93

Total performance checks: 4

03/01/2022 to 03/31/2022

## MOST RECENT SCAN

03/28/2022

PageSpeed Grade

D (61%)

Previous check: 60%

YSlow Grade

Previous check: 67%

#### PERFORMANCE OVERVIEW

# PERFORMANCE HISTORY

| Date             | Load time | PageSpeed | YSlow   |
|------------------|-----------|-----------|---------|
| 03/28/2022 08:08 | 2.01 s    | D (61%)   | D (67%) |
| 03/21/2022 07:11 | 1.99 s    | D (60%)   | D (67%) |
| 03/14/2022 08:30 | 1.66 s    | D (62%)   | D (67%) |
| 03/07/2022 02:30 | 2.04 s    | D (62%)   | D (68%) |