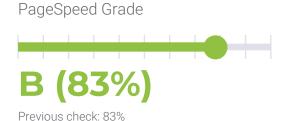

### **PERFORMANCE**

PageSpeed score: 83; YSlow score: 83

Backups created: **32** 03/01/2022 to 03/31/2022

Total backups available: 93

### MOST RECENT SCAN

03/28/2022

YSlow Grade

Previous check: 83%