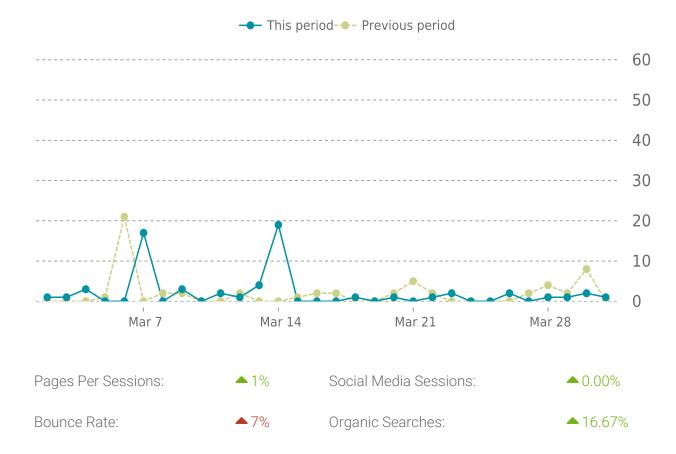

## ANALYTICS

Traffic up by: **10%** 03/01/2022 to 03/31/2022

### **OVERVIEW**

Sessions

**64 ▲** 10%

Pageviews

**0.1K** ▲ 12%

Session duration

**44s ▼** -17%

### **SESSIONS**

| Referrers      | Sessions |
|----------------|----------|
| (direct)       | 46       |
| bing           | 6        |
| google         | 5        |
| yahoo          | 2        |
| hilaryblog.top | 2        |
| Countries      | Sessions |
| United States  | 62       |
| China          | 2        |

| Pages                  | Sessions |
|------------------------|----------|
| /                      | 35       |
| /degrees-and-programs/ | 14       |
| /degrees/manage ment   | 10       |
| /contact-us/           | 10       |
| /degrees/interna       | 6        |